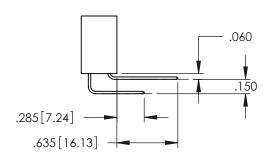

Contact Dimensions: 525-P.C. Tail .018 Sq.(0.46 Sq.) - Tail LG=.150(3.81) .100 (2.54) Contact Spacing x .200 (5.08) Row Spacing 1 -2x Ø.156[3.96] CARD SLOT ACCEPTS .054" [1.37] TO .070"[1.78] THICK PCB 5.600 [142.24] 5.760 146.3 6.075 [154.31] .160[4.06] POINT OF CONTACT CARD SLOT 330 [8.38] **SECTION A-A** 600 [15.24] -6.335[160.91] 345/395 SERIES CARD EDGE CONNECTOR PART NUMBER: 395-110-525-288