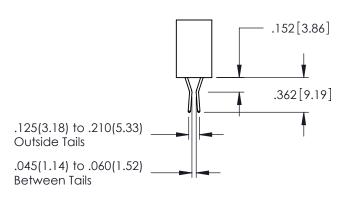

**SECTION A-A** 

.107 [2.72] .082 [2.08] .157 [4] .232 [5.89] .125(3.18) to .210(5.33) .125(3.18) to .210(5.33) Outside Tails Outside Tails .045(1.14) to .060(1.52) .045(1.14) to .060(1.52) Between Tails Between Tails **Contact Code 555 Contact Code 556** 

**Contact Code 558** 

**Contact Code 559** 

Contact Code 560

INSULATOR MATERIAL: THERMOPLASTIC POLYESTER, UL 94V-0

DAP MATERIAL AVAILABLE UPON REQUEST

CONTACT MATERIAL; COPPER ALLOY

CONTACT PLATING: GOLD ON THE MATING AREA, TIN PLATING ON THE CONTACT TAILS, NICKEL UNDERPLATE