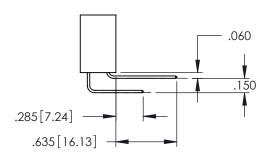

<u>Contact Dimensions:</u>
525-P.C. Tail .018 Sq.(0.46 Sq.) - Tail LG=.150(3.81)
.100 (2.54) Contact Spacing x .200 (5.08) Row Spacing

160[4.06] POINT OF CONTACT CARD SLOT

1

- INSULATOR MATERIAL: THERMOPLASTIC PBT BLACK, UL 94V-0
- CONTACT MATERIAL; COPPER TIN ALLOY CONTACT PLATING: GOLD ON THE MATING AREA, TIN PLATING ON THE CONTACT TAILS, NICKEL UNDERPLATE