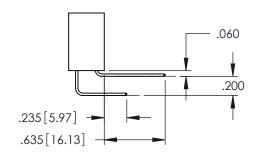

**SECTION A-A** 

.107 [2.72] .082 [2.08] .157 [4] .232 [5.89] .125(3.18) to .210(5.33) .125(3.18) to .210(5.33) Outside Tails Outside Tails .045(1.14) to .060(1.52) .045(1.14) to .060(1.52) Between Tails Between Tails **Contact Code 555 Contact Code 556** 