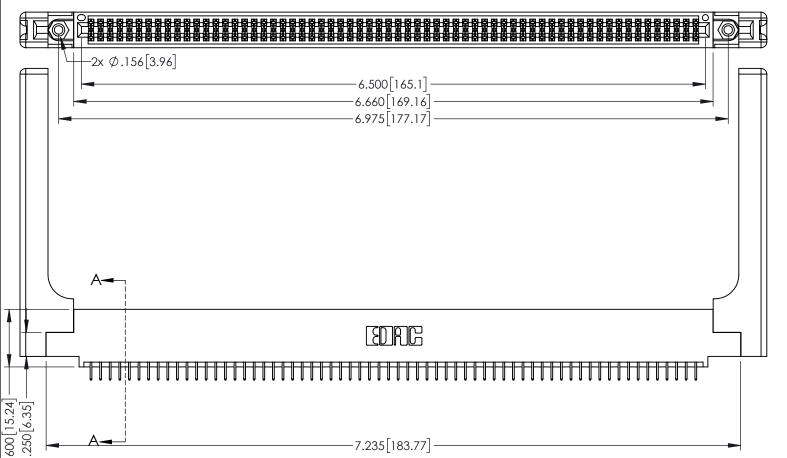

<u>Contact Dimensions:</u>
525-P.C. Tail .018 Sq.(0.46 Sq.) - Tail LG=.150(3.81)
.100 (2.54) Contact Spacing x .200 (5.08) Row Spacing

160[4.06] POINT OF CONTACT CARD SLOT

1

- INSULATOR MATERIAL: THERMOPLASTIC PBT BLACK, UL 94V-0
- CONTACT MATERIAL; COPPER TIN ALLOY CONTACT PLATING: GOLD ON THE MATING AREA, TIN PLATING ON THE CONTACT TAILS, NICKEL UNDERPLATE

| 345/395 SERIES CARD EDGE CONNECTOR |
|------------------------------------|
| PART NUMBER: 395-128-525-558       |

YOUR CONNECTION TO QUALITY & SERVICE

| ACAD REFERENCE NO. 345-ENG-MASTER |                 |           |  |  |
|-----------------------------------|-----------------|-----------|--|--|
| DRAWN: R.STA.MONICA               | DATE: <b>MA</b> | Y.16/2017 |  |  |
| CHECKED:                          | DATE:           |           |  |  |
| SCALE: 1:1                        | SHEET 1         | OF 2      |  |  |
| DRAWING NUMBER                    | •               | ISSUE     |  |  |
| 345-ENG-MASTER                    | 1               |           |  |  |