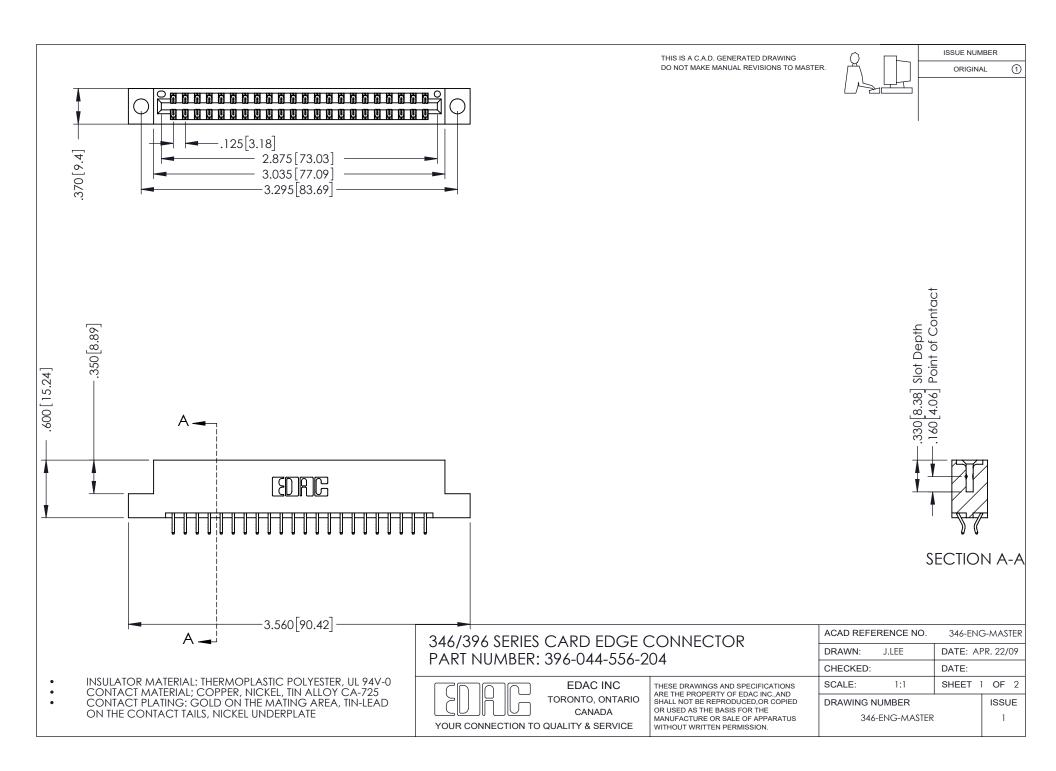

## **Contact Code 556**

INSULATOR MATERIAL: THERMOPLASTIC POLYESTER, UL 94V-0 CONTACT MATERIAL; COPPER, NICKEL, TIN ALLOY CA-725 CONTACT PLATING: GOLD ON THE MATING AREA, TIN-LEAD

ON THE CONTACT TAILS, NICKEL UNDERPLATE