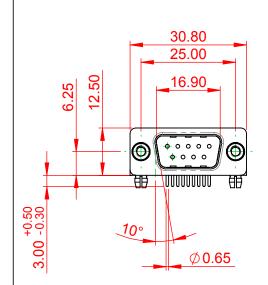

TOLERANCE UNLESS OTHERWISE SPECIFIED

.X ±0.25
.XX ±0.13

THIS IS A C.A.D. GENERATED DRAWING DO NOT MAKE MANUAL REVISIONS TO MASTER.

ORIGINAL (1)

## NOTES:

MATERIAL:

HOUSING: PA6T, UL94V-0 SHELL: STEEL, Sn or Ni PLATED

CONTACT: PRECISION MACHINED COPPER ALLOY SEE ORDERING GUIDE FOR CONTACT PLATING

OPERATING TEMPERATURE: -55°C ~ 125°C

CURRENT RATING: 5A PER CONTACT CONTACT RESISTANCE:  $10m\Omega$  MAX. INSULATOR RESISTANCE:  $5000M\Omega$  min.

**DIELECTRIC** 

WITHSTANDING VOLTAGE: 1000V AC rms

| 621M SERIES D-SUB CONNECTOR                                           |                                                                                                                                                                                                 | SW REFERENCE NO.: 621M ASSEMBLY |                    |       |
|-----------------------------------------------------------------------|-------------------------------------------------------------------------------------------------------------------------------------------------------------------------------------------------|---------------------------------|--------------------|-------|
|                                                                       |                                                                                                                                                                                                 | DRAWN: C.B                      | DATE: AUG. 01/2018 |       |
|                                                                       |                                                                                                                                                                                                 | CHECKED: DATE:                  |                    |       |
| EDAC INC TORONTO, ONTARIO CANADA YOUR CONNECTION TO QUALITY & SERVICE | THESE DRAWINGS AND SPECIFICATIONS ARE THE PROPERTY OF EDAC INC.,AND SHALL NOT BE REPRODUCED,OR COPIED OR USED AS THE BASIS FOR THE MANUFACTURE OR SALE OF APPARATUS WITHOUT WRITTEN PERMISSION. | SCALE: 1:1                      | SHEET 1 OF         | 1     |
|                                                                       |                                                                                                                                                                                                 | DRAWING NUMBER: 621-M09         | -660-GN5           | ISSUE |
|                                                                       |                                                                                                                                                                                                 | PART NUMBER: 621-M09            | -660-GN5           | 1     |