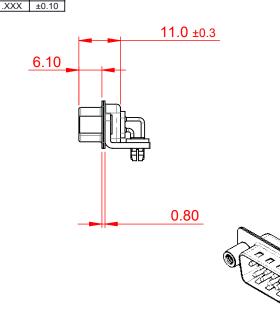

TOLERANCE UNLESS OTHERWISE SPECIFIED

.X ±0.25
.XX ±0.13

THIS IS A C.A.D. GENERATED DRAWING DO NOT MAKE MANUAL REVISIONS TO MASTER.

ORIGINAL (1)

## NOTES:

MATERIAL:

HOUSING: PA6T, UL94V-0 SHELL: STEEL, Sn or Ni PLATED

CONTACT: PRECISION MACHINED COPPER ALLOY SEE ORDERING GUIDE FOR CONTACT PLATING

OPERATING TEMPERATURE: -55°C ~ 125°C

CURRENT RATING: 5A PER CONTACT CONTACT RESISTANCE:  $10m\Omega$  MAX. INSULATOR RESISTANCE:  $5000M\Omega$  min.

**DIELECTRIC** 

WITHSTANDING VOLTAGE: 1000V AC rms

| 621M SERIES D-SUB CONNECTOR                                           |                                                                                                                                                                                                 | SW REFERENCE NO.: 621M ASSEMBLY |                    |       |
|-----------------------------------------------------------------------|-------------------------------------------------------------------------------------------------------------------------------------------------------------------------------------------------|---------------------------------|--------------------|-------|
|                                                                       |                                                                                                                                                                                                 | DRAWN: C.B                      | DATE: AUG. 01/2018 |       |
|                                                                       |                                                                                                                                                                                                 | CHECKED: DATE:                  |                    |       |
| EDAC INC TORONTO, ONTARIO CANADA YOUR CONNECTION TO QUALITY & SERVICE | THESE DRAWINGS AND SPECIFICATIONS ARE THE PROPERTY OF EDAC INC.,AND SHALL NOT BE REPRODUCED,OR COPIED OR USED AS THE BASIS FOR THE MANUFACTURE OR SALE OF APPARATUS WITHOUT WRITTEN PERMISSION. | SCALE: 1:1                      | SHEET 1 OF         | 1     |
|                                                                       |                                                                                                                                                                                                 | DRAWING NUMBER: 621-M09         | -660-GN5           | ISSUE |
|                                                                       |                                                                                                                                                                                                 | PART NUMBER: 621-M09            | -660-GN5           | 1     |