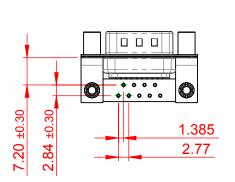

TOLERANCE UNLESS OTHERWISE SPECIFIED

.X ±0.25
.XX ±0.13

THIS IS A C.A.D. GENERATED DRAWING DO NOT MAKE MANUAL REVISIONS TO MASTER.

ORIGINAL (1)

## NOTES:

MATERIAL:

HOUSING: PA6T, UL94V-0 SHELL: STEEL, Sn or Ni PLATED

CONTACT: PRECISION MACHINED COPPER ALLOY SEE ORDERING GUIDE FOR CONTACT PLATING

OPERATING TEMPERATURE: -55°C ~ 125°C

CURRENT RATING: 5A PER CONTACT CONTACT RESISTANCE:  $10m\Omega$  MAX. INSULATOR RESISTANCE:  $5000M\Omega$  min.

**DIELECTRIC** 

WITHSTANDING VOLTAGE: 1000V AC rms

| 621M SERIES D-SUB CONNECTOR                                           |                                                                                                                                                                                                 | SW REFERENCE NO.: 621M ASSEMBLY |                    |       |
|-----------------------------------------------------------------------|-------------------------------------------------------------------------------------------------------------------------------------------------------------------------------------------------|---------------------------------|--------------------|-------|
|                                                                       |                                                                                                                                                                                                 | DRAWN: C.B                      | DATE: AUG. 01/2018 |       |
|                                                                       |                                                                                                                                                                                                 | CHECKED: DATE:                  |                    |       |
| EDAC INC TORONTO, ONTARIO CANADA YOUR CONNECTION TO QUALITY & SERVICE | THESE DRAWINGS AND SPECIFICATIONS ARE THE PROPERTY OF EDAC INC.,AND SHALL NOT BE REPRODUCED,OR COPIED OR USED AS THE BASIS FOR THE MANUFACTURE OR SALE OF APPARATUS WITHOUT WRITTEN PERMISSION. | SCALE: 1:1                      | SHEET 1 OF         | 1     |
|                                                                       |                                                                                                                                                                                                 | DRAWING NUMBER: 621-M09         | -660-GN5           | ISSUE |
|                                                                       |                                                                                                                                                                                                 | PART NUMBER: 621-M09            | -660-GN5           | 1     |