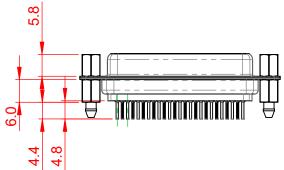

## 6.0 ±0.35 <u>5</u>.6

NOTES:

MATERIAL:

HOUSING: THERMOPLASTIC POLYESTER, UL94V-0 SHELL: STEEL, NICKEL PLATED CONTACT: COPPER ALLOY, 15µ GOLD PLATED OPERATING TEMPERATURE: -55°C to +105°C

CURRENT RATING: 3A PER CONTACT CONTACT RESISTANCE: 25mQ MAX. INSULATOR RESISTANCE: 5000MΩ min. DIELECTRIC WITHSTANDING VOLTAGE: 1000V AC rms