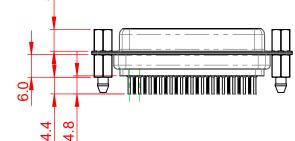

## 6.0 ±0.35 <u>5</u>.6

NOTES:

MATERIAL:

HOUSING: THERMOPLASTIC POLYESTER, UL94V-0 SHELL: STEEL, NICKEL PLATED CONTACT: COPPER ALLOY, 15µ GOLD PLATED OPERATING TEMPERATURE: -55°C to +105°C

CURRENT RATING: 3A PER CONTACT CONTACT RESISTANCE: 25mQ MAX. INSULATOR RESISTANCE: 5000MΩ min. DIELECTRIC WITHSTANDING VOLTAGE: 1000V AC rms