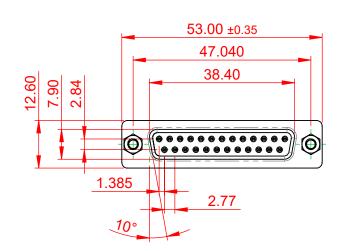

| 628 SERIES D-SUB CONNECTOR                                                     |                                                                                                                                                                                                                | SW REFERENCE NO.: 628 ASSEMBLY |                  |       |
|--------------------------------------------------------------------------------|----------------------------------------------------------------------------------------------------------------------------------------------------------------------------------------------------------------|--------------------------------|------------------|-------|
|                                                                                |                                                                                                                                                                                                                | DRAWN: C.B                     | DATE: AUG. 01/20 | )18   |
|                                                                                |                                                                                                                                                                                                                | CHECKED:                       | DATE:            |       |
| EDAG INC<br>TORONTO, ONTARIO<br>CANADA<br>YOUR CONNECTION TO QUALITY & SERVICE | THESE DRAWINGS AND SPECIFICATIONS<br>ARE THE PROPERTY OF EDAC INC.,AND<br>SHALL NOT BE REPRODUCED,OR COPIED<br>OR USED AS THE BASIS FOR THE<br>MANUFACTURE OR SALE OF APPARATUS<br>WITHOUT WRITTEN PERMISSION. | SCALE: 1:1                     | SHEET 1 OF       | 1     |
|                                                                                |                                                                                                                                                                                                                | DRAWING NUMBER: 628-025-3      | 320-067          | ISSUE |
|                                                                                |                                                                                                                                                                                                                | PART NUMBER: 628-025-3         | 320-067          | 1     |