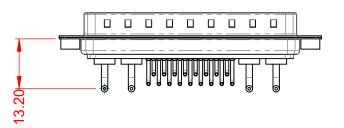

THIS IS A C.A.D. GENERATED DRAWING DO NOT MAKE MANUAL REVISIONS TO MASTER.



| ISSUE NUMBER |     |
|--------------|-----|
| ORIGINAL     | (1) |





NOTES:

MATERIAL: HOUSING: SHELL: CONTACT:

THERMOPLASTIC POLYESTER, UL94V-0 STEEL, TIN PLATED COPPER ALLOY, GOLD FLASH PLATED



10A (CURRENT) POWER/CO-AX CONTACT RATING: (IF PRESENT) SIGNAL CONTACT CURRENT RATING: 5A PER CONTACT SIGNAL CONTACT RESISTANCE:  $10m\Omega$  MAX. 5000MΩ min. **INSULATOR RESISTANCE:** 

DIELECTRIC WITHSTANDING VOLTAGE:

**OPERATING TEMPERATURE:** 

-55°C ~ 125°C

1000V AC rms



|         | COMBINATION D-SUB             |                                                                                                                                              | SW REFERENCE NO.: 629 COMBO ASSEMBLY |                  |       |
|---------|-------------------------------|----------------------------------------------------------------------------------------------------------------------------------------------|--------------------------------------|------------------|-------|
|         |