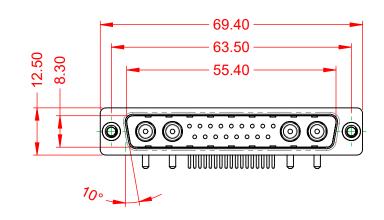

**OPERATING TEMPERATURE:** 

-55°C ~ 125°C

1000V AC rms

|         | COMBINATION D-SUB             |                                                                                                                                              | SW REFERENCE NO.: 629 COMBO ASSEMBLY |                  |       |
|---------|-------------------------------|----------------------------------------------------------------------------------------------------------------------------------------------|--------------------------------------|------------------|-------|
|         |                               |                                                                                                                                              | DRAWN: C.B                           | DATE: JAN. 01/20 | 19    |
|         |                               |                                                                                                                                              | CHECKED:                             | DATE:            |       |
|         | EDAC INC                      | ARE THE PROPERTY OF EDAC INC., AND<br>SHALL NOT BE REPRODUCED, OR COPIED<br>OR USED AS THE BASIS FOR THE<br>MANUFACTURE OR SALE OF APPARATUS | SCALE: (IN C.A.D. 1:1)               | SHEET 1 OF       | 2     |
|         | TORONTO, ONTARIO<br>CANADA    |                                                                                                                                              | DRAWING NUMBER: 629-21W4240-1TA      |                  | ISSUE |
| YOUR CC | NNECTION TO QUALITY & SERVICE |                                                                                                                                              | PART NUMBER: 629-21W4                | 4240-1TA         | 1     |