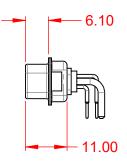

THIS IS A C.A.D. GENERATED DRAWING DO NOT MAKE MANUAL REVISIONS TO MASTER.



| ISSUE NUMBER |     |
|--------------|-----|
| ORIGINAL     | (1) |





NOTES:

MATERIAL: HOUSING: SHELL: CONTACT:

THERMOPLASTIC POLYESTER, UL94V-0 STEEL, TIN PLATED COPPER ALLOY, GOLD FLASH PLATED



10A (CURRENT) POWER/CO-AX CONTACT RATING: (IF PRESENT) SIGNAL CONTACT CURRENT RATING: 5A PER CONTACT SIGNAL CONTACT RESISTANCE:  $10m\Omega$  MAX. 5000MΩ min. **INSULATOR RESISTANCE:** 

DIELECTRIC WITHSTANDING VOLTAGE:

**OPERATING TEMPERATURE:** 

-55°C ~ 125°C

1000V AC rms



|         | COMBINATION D-SUB             |                                                                                                                                              | SW REFERENCE NO.: 629 COMBO ASSEMBLY |                  |       |
|---------|-------------------------------|-------------------------------------------------------------------------------------------