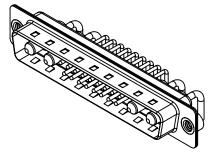

**OPERATING TEMPERATURE:** 

-55°C ~ 125°C

1000V AC rms

|         | COMBINATION D-SUB             |                                                                                                                                              | SW REFERENCE NO.: 629 COMBO ASSEMBLY |                  |       |
|---------|-------------------------------|----------------------------------------------------------------------------------------------------------------------------------------------|--------------------------------------|------------------|-------|
|         |                               |                                                                                                                                              | DRAWN: C.B                           | DATE: JAN. 01/20 | 19    |
|         |                               |                                                                                                                                              | CHECKED:                             | DATE:            |       |
|         | EDAC INC                      | ARE THE PROPERTY OF EDAC INC., AND<br>SHALL NOT BE REPRODUCED, OR COPIED<br>OR USED AS THE BASIS FOR THE<br>MANUFACTURE OR SALE OF APPARATUS | SCALE: (IN C.A.D. 1:1)               | SHEET 1 OF       | 2     |
|         | TORONTO, ONTARIO<br>CANADA    |                                                                                                                                              | DRAWING NUMBER: 629-21W4240-1TA      |                  | ISSUE |
| YOUR CC | NNECTION TO QUALITY & SERVICE |                                                                                                                                              | PART NUMBER: 629-21W4                | 4240-1TA         | 1     |