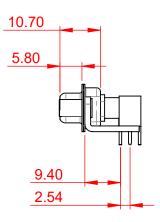

INSULATOR RESISTANCE: DIELECTRIC WITHSTANDING VOLTAGE:

.XX ±0.13

.XXX ±0.05

|          |                                      | SW REFERENCE NO.: 630 COMBO ASSEMBLY                                                                                                  |                         |                  |       |
|----------|--------------------------------------|---------------------------------------------------------------------------------------------------------------------------------------|-------------------------|------------------|-------|
|          |                                      |                                                                                                                                       | DRAWN: C.B              | DATE: JAN. 01/20 | 19    |
|          |                                      |                                                                                                                                       | CHECKED:                | DATE:            |       |
| EDAC INC |                                      | THESE DRAWINGS AND SPECIFICATIONS<br>ARE THE PROPERTY OF EDAC INC.,AND                                                                | SCALE: (IN C.A.D. 1:1)  | SHEET 1 OF       | 2     |
|          | TORONTO, ONTARIO<br>CANADA           | SHALL NOT BE REPRODUCED, OR COPIED<br>OR USED AS THE BASIS FOR THE<br>MANUFACTURE OR SALE OF APPARATUS<br>WITHOUT WRITTEN PERMISSION. | DRAWING NUMBER: 630-13W | 3640-7NE         | ISSUE |
|          | YOUR CONNECTION TO QUALITY & SERVICE |                                                                                                                                       | PART NUMBER: 630-13W    | 3640-7NE         | 1     |