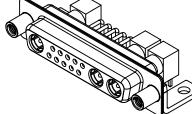

INSULATOR RESISTANCE: DIELECTRIC WITHSTANDING VOLTAGE:

.XX ±0.13

.XXX ±0.05

|          |                                      | SW REFERENCE NO.: 630 COMBO ASSEMBLY                                                                                                  |                         |                  |       |
|----------|--------------------------------------|---------------------------------------------------------------------------------------------------------------------------------------|-------------------------|------------------|-------|
|          |                                      |                                                                                                                                       | DRAWN: C.B              | DATE: JAN. 01/20 | 19    |
|          |                                      |                                                                                                                                       | CHECKED:                | DATE:            |       |
| EDAC INC |                                      | THESE DRAWINGS AND SPECIFICATIONS<br>ARE THE PROPERTY OF EDAC INC.,AND                                                                | SCALE: (IN C.A.D. 1:1)  | SHEET 1 OF       | 2     |
|          | TORONTO, ONTARIO<br>CANADA           | SHALL NOT BE REPRODUCED, OR COPIED<br>OR USED AS THE BASIS FOR THE<br>MANUFACTURE OR SALE OF APPARATUS<br>WITHOUT WRITTEN PERMISSION. | DRAWING NUMBER: 630-13W | 3640-7NE         | ISSUE |
|          | YOUR CONNECTION TO QUALITY & SERVICE |                                                                                                                                       | PART NUMBER: 630-13W    | 3640-7NE         | 1     |