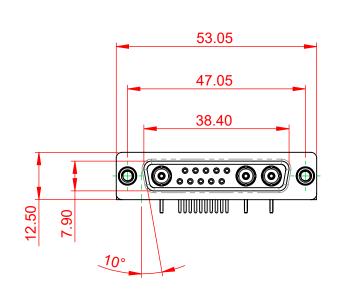

INSULATOR RESISTANCE: DIELECTRIC WITHSTANDING VOLTAGE:

.XX ±0.13

.XXX ±0.05

|          |                                      | SW REFERENCE NO.: 630 COMBO ASSEMBLY                                                                                                  |                         |                  |       |
|----------|--------------------------------------|---------------------------------------------------------------------------------------------------------------------------------------|-------------------------|------------------|-------|
|          |                                      |                                                                                                                                       | DRAWN: C.B              | DATE: JAN. 01/20 | 19    |
|          |                                      |                                                                                                                                       | CHECKED:                | DATE:            |       |
| EDAC INC |                                      | THESE DRAWINGS AND SPECIFICATIONS<br>ARE THE PROPERTY OF EDAC INC.,AND                                                                | SCALE: (IN C.A.D. 1:1)  | SHEET 1 OF       | 2     |
|          | TORONTO, ONTARIO<br>CANADA           | SHALL NOT BE REPRODUCED, OR COPIED<br>OR USED AS THE BASIS FOR THE<br>MANUFACTURE OR SALE OF APPARATUS<br>WITHOUT WRITTEN PERMISSION. | DRAWING NUMBER: 630-13W | 3640-7NE         | ISSUE |
|          | YOUR CONNECTION TO QUALITY & SERVICE |                                                                                                                                       | PART NUMBER: 630-13W    | 3640-7NE         | 1     |