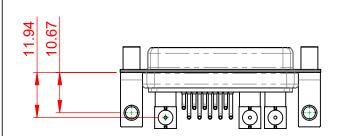

INSULATOR RESISTANCE: DIELECTRIC WITHSTANDING VOLTAGE:

.XX ±0.13

.XXX ±0.05

|          |                                      | SW REFERENCE NO.: 630 COMBO ASSEMBLY                                                                                                  |                         |                  |       |
|----------|--------------------------------------|---------------------------------------------------------------------------------------------------------------------------------------|-------------------------|------------------|-------|
|          |                                      |                                                                                                                                       | DRAWN: C.B              | DATE: JAN. 01/20 | 19    |
|          |                                      |                                                                                                                                       | CHECKED:                | DATE:            |       |
| EDAC INC |                                      | THESE DRAWINGS AND SPECIFICATIONS<br>ARE THE PROPERTY OF EDAC INC.,AND                                                                | SCALE: (IN C.A.D. 1:1)  | SHEET 1 OF       | 2     |
|          | TORONTO, ONTARIO<br>CANADA           | SHALL NOT BE REPRODUCED, OR COPIED<br>OR USED AS THE BASIS FOR THE<br>MANUFACTURE OR SALE OF APPARATUS<br>WITHOUT WRITTEN PERMISSION. | DRAWING NUMBER: 630-13W | 3640-7NE         | ISSUE |
|          | YOUR CONNECTION TO QUALITY & SERVICE |                                                                                                                                       | PART NUMBER: 630-13W    | 3640-7NE         | 1     |