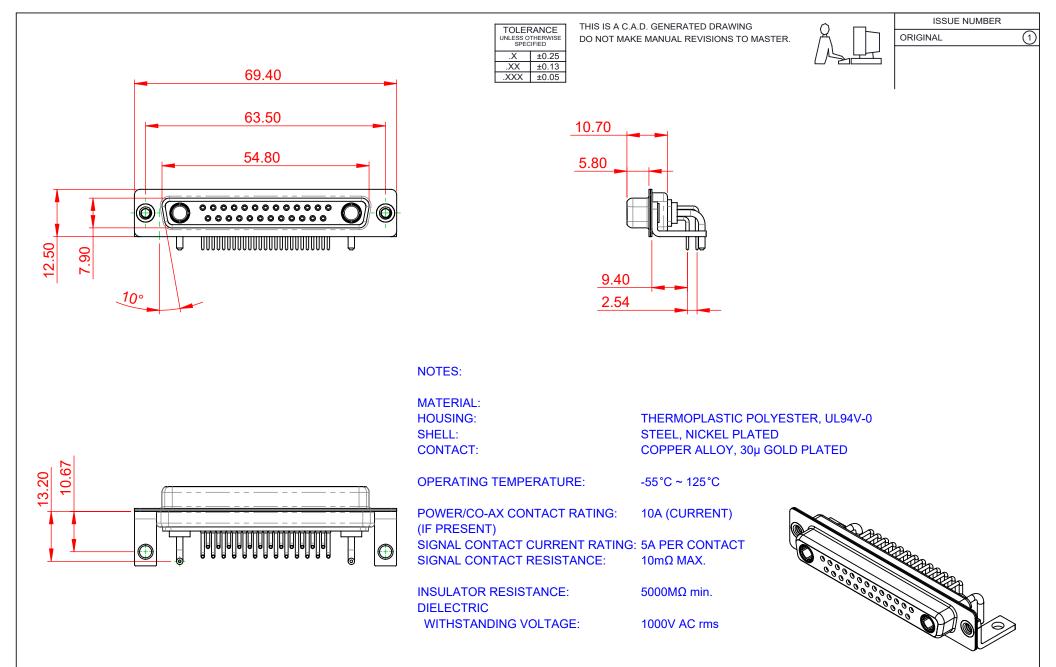

|  |                                      | SW REFERENCE NO.: 630 COMBO ASSEMBLY                                                                                                  |                                 |                  |       |
|--|--------------------------------------|---------------------------------------------------------------------------------------------------------------------------------------|---------------------------------|------------------|-------|
|  | COMBINATION D-SUB                    |                                                                                                                                       | DRAWN: C.B                      | DATE: JAN. 01/20 | 19    |
|  |                                      |                                                                                                                                       | CHECKED:                        | DATE:            |       |
|  | EDAC INC                             | THESE DRAWINGS AND SPECIFICATIONS<br>ARE THE PROPERTY OF EDAC INC.,AND                                                                | SCALE: (IN C.A.D. 1:1)          | SHEET 1 OF       | 2     |
|  | TORONTO, ONTARIO<br>CANADA           | SHALL NOT BE REPRODUCED, OR COPIED<br>OR USED AS THE BASIS FOR THE<br>MANUFACTURE OR SALE OF APPARATUS<br>WITHOUT WRITTEN PERMISSION. | DRAWING NUMBER: 630-27W2640-1N4 |                  | ISSUE |
|  | YOUR CONNECTION TO QUALITY & SERVICE |                                                                                                                                       | PART NUMBER: 630-27W            | 2640-1N4         | 1     |