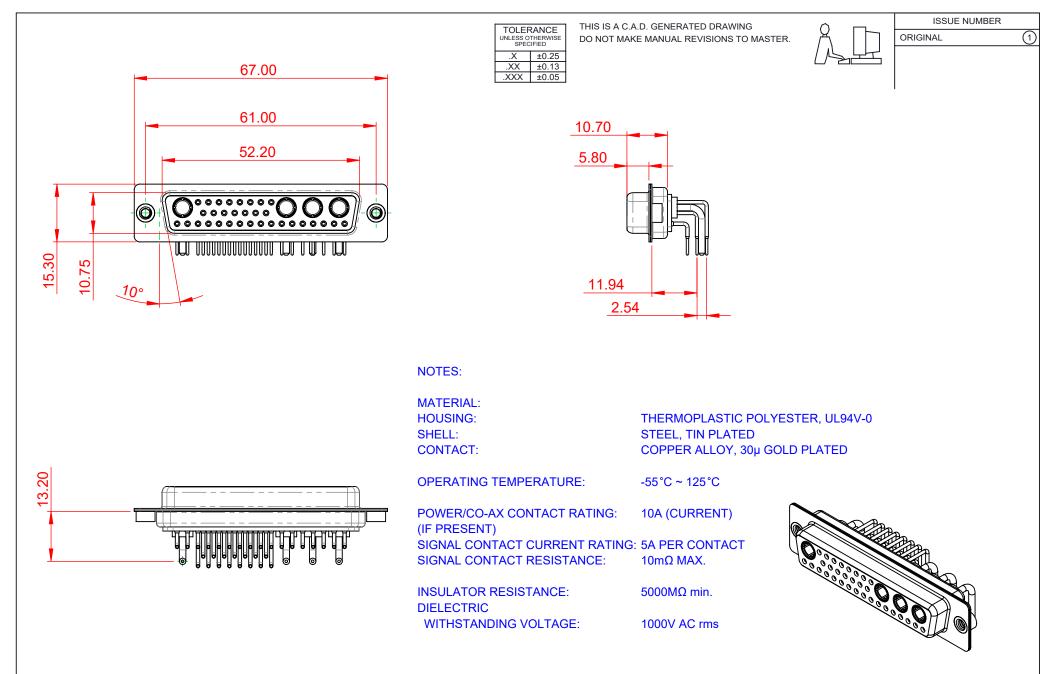

|                    | SW REFERENCE NO.: 630 COMBO ASSEMBLY |                                                                                                                            |                          |                  |          |                    |       |
|--------------------|--------------------------------------|----------------------------------------------------------------------------------------------------------------------------|--------------------------|------------------|----------|--------------------|-------|
|                    | COMBINATION D-SUB                    |                                                                                                                            |                          | DRAWN: C.B       |          | DATE: JAN. 01/2019 |       |
|                    |                                      |                                                                                                                            |                          | CHECKED:         |          | DATE:              |       |
|                    | EDAC INC                             | ARE THE PROPERTY OF EDAC INC., AND<br>ONTO, ONTARIO<br>CANADA OR USED AS THE BASIS FOR THE DRAWING NUMBER: 630-36W4640-1T2 | I OF                     | 2                |          |                    |       |
|                    | TORONTO, ONTARIO<br>CANADA           |                                                                                                                            | DRAWING                  | ONUMBER: 630-36W | 4640-1T2 |                    | ISSUE |
| YOUR CONNECTION TO | QUALITY & SERVICE                    | MANUFACTURE OR SALE OF APPARATUS<br>WITHOUT WRITTEN PERMISSION.                                                            | PART NUMBER: 630-36W4640 |                  | 4640-1T2 |                    | 1     |