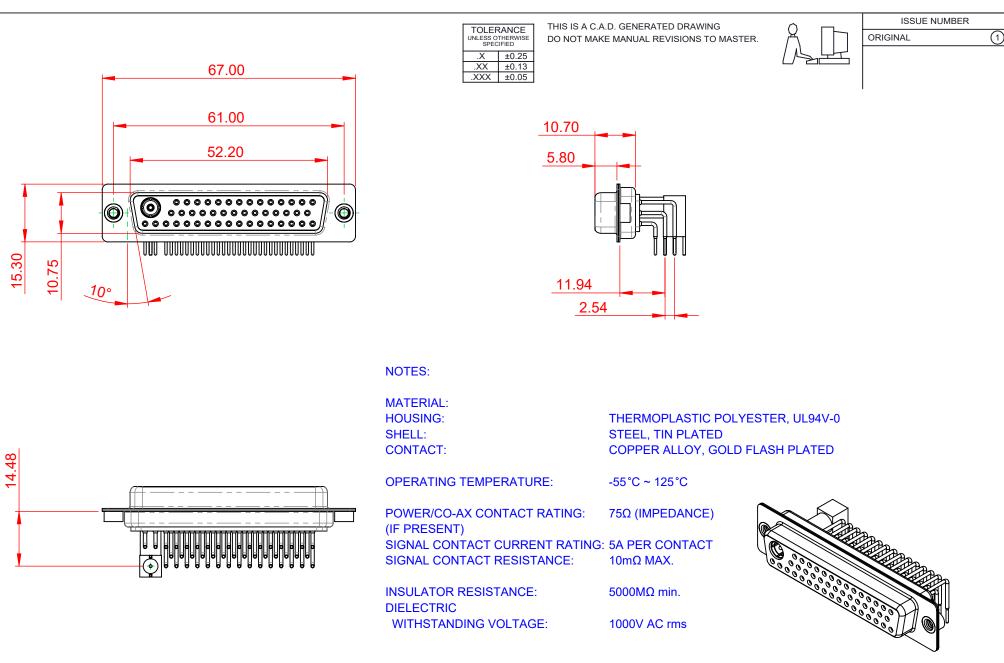

|                        | COMBINATION D-SUB                                             |                                                                                                                                                                                                                |                                      | SW REFERENCE NO.: 630 COMBO ASSEMBLY |          |                    |       |  |
|------------------------|---------------------------------------------------------------|----------------------------------------------------------------------------------------------------------------------------------------------------------------------------------------------------------------|--------------------------------------|--------------------------------------|