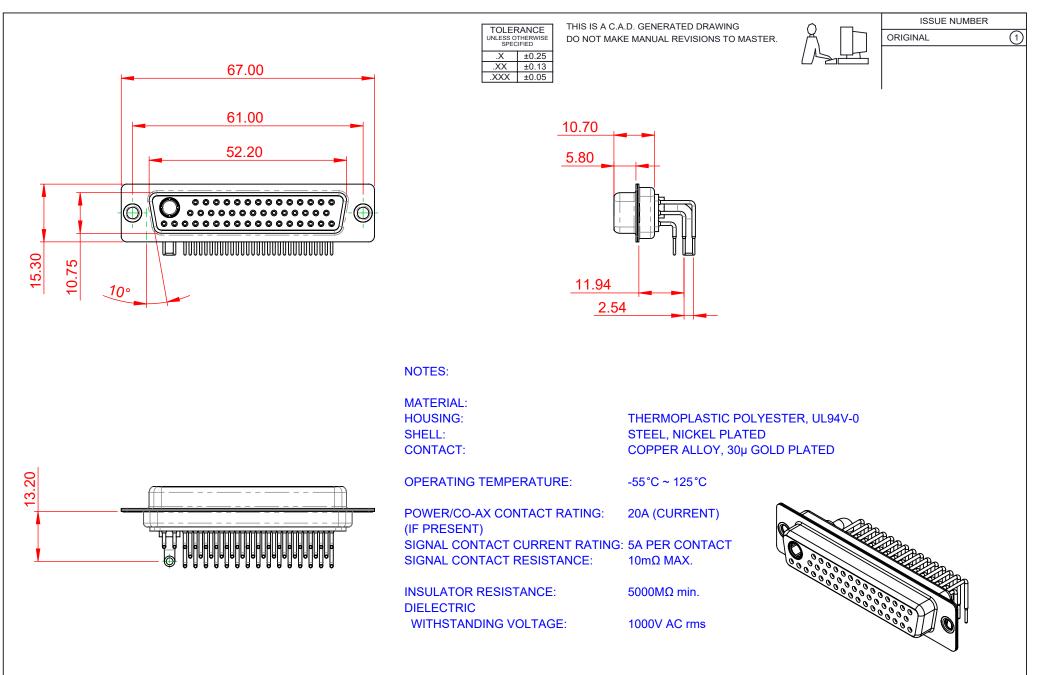

| COMBINATION D-SUB                      |                                                                        | SW REFERENCE NO.: 630 COMBO ASSEMBLY |                  |       |
|----------------------------------------|------------------------------------------------------------------------|--------------------------------------|------------------|-------|
|                                        |                                                                        | DRAWN: C.B                           | DATE: JAN. 01/20 | 19    |
|                                        |                                                                        | CHECKED:                             | DATE:            |       |
| EDAC INC<br>TORONTO, ONTARIO<br>CANADA | C THESE DRAWINGS AND SPECIFICATIONS<br>ARE THE PROPERTY OF EDAC INCAND | SCALE: (IN C.A.D. 1:1)               | SHEET 1 OF       | 2     |
|                                        | OR USED AS THE BASIS FOR THE                                           | DRAWING NUMBER: 630-47W1640-2N1      |                  | ISSUE |
| YOUR CONNECTION TO QUALITY & SE        | RVICE MANUFACTURE OR SALE OF APPARATUS WITHOUT WRITTEN PERMISSION.     | PART NUMBER: 630-47W                 | 1640-2N1         | 1     |