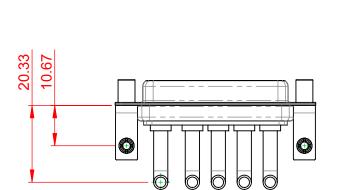

## NOTES:

MATERIAL: HOUSING: SHELL: CONTACT:

THERMOPLASTIC POLYESTER, UL94V-0 STEEL, TIN PLATED COPPER ALLOY, 30µ GOLD PLATED

OPERATING TEMPERATURE:

.X ±0.25 .XX ±0.13

.XXX ±0.05

POWER/CO-AX CONTACT RATING:40A (CURRENT)(IF PRESENT)SIGNAL CONTACT CURRENT RATING:5A PER CONTACTSIGNAL CONTACT RESISTANCE:10mΩ MAX.

INSULATOR RESISTANCE: DIELECTRIC WITHSTANDING VOLTAGE: 5000MΩ min. 1000V AC rms

-55°C ~ 125°C

|                      | COMBINATION D-SUB                                             |                                                                                                                                                                                                                |                          | SW REFERENCE NO.: 630 COMBO ASSEMBLY |            |                    |  |
|----------------------|---------------------------------------------------------------|----------------------------------------------------------------------------------------------------------------------------------------------------------------------------------------------------------------|--------------------------|--------------------------------------|------------|--------------------|--|
| 0                    |                                                               |                                                                                                                                                                                                                |                          | DRAWN: C.B                           |            | DATE: JAN. 01/2019 |  |
|                      |                                                               |                                                                                                                                                                                                                | CHECKED:                 |                                      | DATE:      |                    |  |
|                      | EDAC INC<br>TORONTO, ONTARIO<br>CANADA<br>D QUALITY & SERVICE | THESE DRAWINGS AND SPECIFICATIONS<br>ARE THE PROPERTY OF EDAC INC.,AND<br>SHALL NOT BE REPRODUCED,OR COPIED<br>OR USED AS THE BASIS FOR THE<br>MANUFACTURE OR SALE OF APPARATUS<br>WITHOUT WRITTEN PERMISSION. | SCALE: (IN C.A.D. 1:1    | 1)                                   | SHEET 1 OF | 2                  |  |
|                      |                                                               |                                                                                                                                                                                                                | DRAWING NUMBER: 630-5W5- |                                      | 650-4TD    | ISSUE              |  |
| YOUR CONNECTION TO Q |                                                               |                                                                                                                                                                                                                | PART NUMBER:             | 630-5W5-                             | 650-4TD    | 1                  |  |