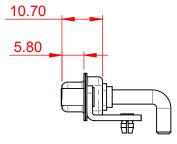

## NOTES:

MATERIAL: HOUSING: SHELL: CONTACT:

THERMOPLASTIC POLYESTER, UL94V-0 STEEL, TIN PLATED COPPER ALLOY, 30µ GOLD PLATED

OPERATING TEMPERATURE:

.X ±0.25 .XX ±0.13

.XXX ±0.05

POWER/CO-AX CONTACT RATING:40A (CURRENT)(IF PRESENT)SIGNAL CONTACT CURRENT RATING:5A PER CONTACTSIGNAL CONTACT RESISTANCE:10mΩ MAX.

INSULATOR RESISTANCE: DIELECTRIC WITHSTANDING VOLTAGE: 5000MΩ min. 1000V AC rms

-55°C ~ 125°C

|                      | COMBINATION D-SUB                                             |                                                                                                                                                                                                                |                          | SW REFERENCE NO.: 630 COMBO ASSEMBLY |            |                    |  |
|----------------------|---------------------------------------------------------------|----------------------------------------------------------------------------------------------------------------------------------------------------------------------------------------------------------------|--------------------------|--------------------------------------|------------|--------------------|--|
| 0                    |                                                               |                                                                                                                                                                                                                |                          | DRAWN: C.B                           |            | DATE: JAN. 01/2019 |  |
|                      |                                                               |                                                                                                                                                                                                                | CHECKED:                 |                                      | DATE:      |                    |  |
|                      | EDAC INC<br>TORONTO, ONTARIO<br>CANADA<br>D QUALITY & SERVICE | THESE DRAWINGS AND SPECIFICATIONS<br>ARE THE PROPERTY OF EDAC INC.,AND<br>SHALL NOT BE REPRODUCED,OR COPIED<br>OR USED AS THE BASIS FOR THE<br>MANUFACTURE OR SALE OF APPARATUS<br>WITHOUT WRITTEN PERMISSION. | SCALE: (IN C.A.D. 1:1    | 1)                                   | SHEET 1 OF | 2                  |  |
|                      |                                                               |                                                                                                                                                                                                                | DRAWING NUMBER: 630-5W5- |                                      | 650-4TD    | ISSUE              |  |
| YOUR CONNECTION TO Q |                                                               |                                                                                                                                                                                                                | PART NUMBER:             | 630-5W5-                             | 650-4TD    | 1                  |  |