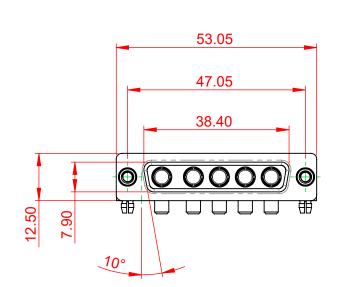

## NOTES:

MATERIAL: HOUSING: SHELL: CONTACT:

THERMOPLASTIC POLYESTER, UL94V-0 STEEL, TIN PLATED COPPER ALLOY, 30µ GOLD PLATED

OPERATING TEMPERATURE:

.X ±0.25 .XX ±0.13

.XXX ±0.05

POWER/CO-AX CONTACT RATING:40A (CURRENT)(IF PRESENT)SIGNAL CONTACT CURRENT RATING:5A PER CONTACTSIGNAL CONTACT RESISTANCE:10mΩ MAX.

INSULATOR RESISTANCE: DIELECTRIC WITHSTANDING VOLTAGE: 5000MΩ min. 1000V AC rms

-55°C ~ 125°C

|                      | COMBINATION D-SUB                                             |                                                                                                                                                                                                                |                          | SW REFERENCE NO.: 630 COMBO ASSEMBLY |            |                    |  |
|----------------------|---------------------------------------------------------------|----------------------------------------------------------------------------------------------------------------------------------------------------------------------------------------------------------------|--------------------------|--------------------------------------|------------|--------------------|--|
| 0                    |                                                               |                                                                                                                                                                                                                |                          | DRAWN: C.B                           |            | DATE: JAN. 01/2019 |  |
|                      |                                                               |                                                                                                                                                                                                                | CHECKED:                 |                                      | DATE:      |                    |  |
|                      | EDAC INC<br>TORONTO, ONTARIO<br>CANADA<br>D QUALITY & SERVICE | THESE DRAWINGS AND SPECIFICATIONS<br>ARE THE PROPERTY OF EDAC INC.,AND<br>SHALL NOT BE REPRODUCED,OR COPIED<br>OR USED AS THE BASIS FOR THE<br>MANUFACTURE OR SALE OF APPARATUS<br>WITHOUT WRITTEN PERMISSION. | SCALE: (IN C.A.D. 1:1    | 1)                                   | SHEET 1 OF | 2                  |  |
|                      |                                                               |                                                                                                                                                                                                                | DRAWING NUMBER: 630-5W5- |                                      | 650-4TD    | ISSUE              |  |
| YOUR CONNECTION TO Q |                                                               |                                                                                                                                                                                                                | PART NUMBER:             | 630-5W5-                             | 650-4TD    | 1                  |  |