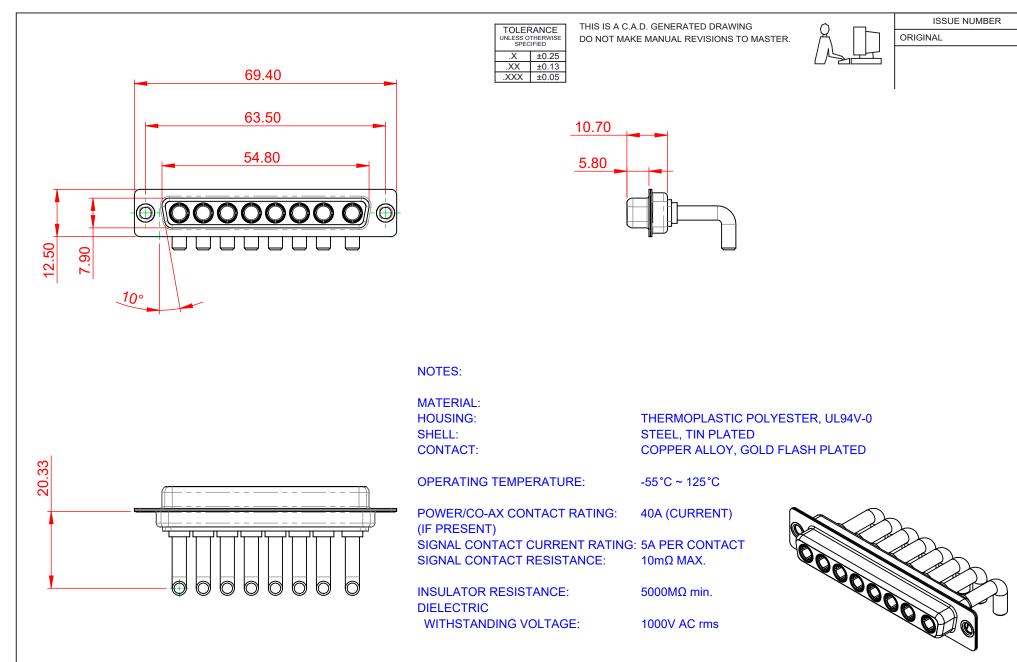

| COMBINATION D-SUB                                                              |                                                                        | SW REFERENCE NO.: 630 COMBO ASSEMBLY |                  |       |
|--------------------------------------------------------------------------------|------------------------------------------------------------------------|--------------------------------------|------------------|-------|
|                                                                                |                                                                        | DRAWN: C.B                           | DATE: JAN. 01/20 | 19    |
|                                                                                |                                                                        | CHECKED:                             | DATE:            |       |
| EDAC INC<br>TORONTO, ONTARIO<br>CANADA<br>YOUR CONNECTION TO QUALITY & SERVICE | THESE DRAWINGS AND SPECIFICATIONS<br>ARE THE PROPERTY OF EDAC INC.,AND | SCALE: (IN C.A.D. 1:1)               | SHEET 1 OF       | 2     |
|                                                                                | OR USED AS THE BASIS FOR THE                                           | DRAWING NUMBER: 630-8W8-250-4T1      |                  | ISSUE |
|                                                                                | CE MANUFACTURE OR SALE OF APPARATUS WITHOUT WRITTEN PERMISSION.        | PART NUMBER: 630-8W8                 | -250-4T1         | 1     |