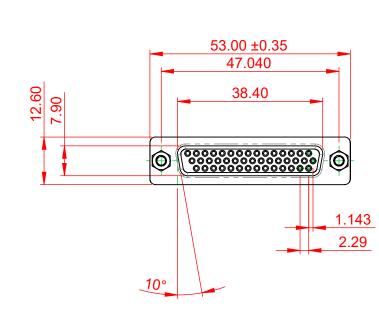

| 638 SERIES D-SUB CONNECTOR                                                     |                                                                                                                                                                                                                | SW REFERENCE NO.: 628 ASSEMBLY |                  |       |
|--------------------------------------------------------------------------------|----------------------------------------------------------------------------------------------------------------------------------------------------------------------------------------------------------------|--------------------------------|------------------|-------|
|                                                                                |                                                                                                                                                                                                                | DRAWN: C.B                     | DATE: AUG. 01/20 | 018   |
|                                                                                |                                                                                                                                                                                                                | CHECKED:                       | DATE:            |       |
| EDAC INC<br>TORONTO, ONTARIO<br>CANADA<br>YOUR CONNECTION TO QUALITY & SERVICE | THESE DRAWINGS AND SPECIFICATIONS<br>ARE THE PROPERTY OF EDAC INC.,AND<br>SHALL NOT BE REPRODUCED,OR COPIED<br>OR USED AS THE BASIS FOR THE<br>MANUFACTURE OR SALE OF APPARATUS<br>WITHOUT WRITTEN PERMISSION. | SCALE: 1:1                     | SHEET 1 OF       | 1     |
|                                                                                |                                                                                                                                                                                                                | DRAWING NUMBER: 638-044        | -010-243         | ISSUE |
|                                                                                |                                                                                                                                                                                                                | PART NUMBER: 638-044           | -010-243         | 1     |