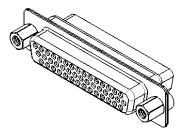

THIS IS A C.A.D. GENERATED DRAWING DO NOT MAKE MANUAL REVISIONS TO MASTER.

ISSUE NUMBER ORIGINAL (1)

NOTES:

MATERIAL: HOUSING: THERMOPLASTIC POLYESTER, UL94V-0 SHELL: STEEL, TIN PLATED

OPERATING TEMPERATURE: -55°C ~ 85°C

| 638 SERIES D-SUB CONNECTOR                                                     |                                                                                                                                                                                                                | SW REFERENCE NO.: 628 ASSEMBLY |                  |       |
|--------------------------------------------------------------------------------|----------------------------------------------------------------------------------------------------------------------------------------------------------------------------------------------------------------|--------------------------------|------------------|-------|
|                                                                                |                                                                                                                                                                                                                | DRAWN: C.B                     | DATE: AUG. 01/20 | 018   |
|                                                                                |                                                                                                                                                                                                                | CHECKED:                       | DATE:            |       |
| EDAC INC<br>TORONTO, ONTARIO<br>CANADA<br>YOUR CONNECTION TO QUALITY & SERVICE | THESE DRAWINGS AND SPECIFICATIONS<br>ARE THE PROPERTY OF EDAC INC.,AND<br>SHALL NOT BE REPRODUCED,OR COPIED<br>OR USED AS THE BASIS FOR THE<br>MANUFACTURE OR SALE OF APPARATUS<br>WITHOUT WRITTEN PERMISSION. | SCALE: 1:1                     | SHEET 1 OF       | 1     |
|                                                                                |                                                                                                                                                                                                                | DRAWING NUMBER: 638-044        | -010-243         | ISSUE |
|                                                                                |                                                                                                                                                                                                                | PART NUMBER: 638-044           | -010-243         | 1     |