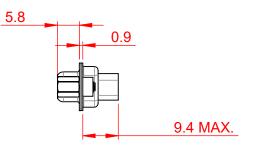

| 638 SERIES D-SUB CONNECTOR                                                     |                                                                                                                                                                                                                | SW REFERENCE NO.: 628 ASSEMBLY |                  |       |
|--------------------------------------------------------------------------------|----------------------------------------------------------------------------------------------------------------------------------------------------------------------------------------------------------------|--------------------------------|------------------|-------|
|                                                                                |                                                                                                                                                                                                                | DRAWN: C.B                     | DATE: AUG. 01/20 | 018   |
|                                                                                |                                                                                                                                                                                                                | CHECKED:                       | DATE:            |       |
| EDAC INC<br>TORONTO, ONTARIO<br>CANADA<br>YOUR CONNECTION TO QUALITY & SERVICE | THESE DRAWINGS AND SPECIFICATIONS<br>ARE THE PROPERTY OF EDAC INC.,AND<br>SHALL NOT BE REPRODUCED,OR COPIED<br>OR USED AS THE BASIS FOR THE<br>MANUFACTURE OR SALE OF APPARATUS<br>WITHOUT WRITTEN PERMISSION. | SCALE: 1:1                     | SHEET 1 OF       | 1     |
|                                                                                |                                                                                                                                                                                                                | DRAWING NUMBER: 638-044        | -010-243         | ISSUE |
|                                                                                |                                                                                                                                                                                                                | PART NUMBER: 638-044           | -010-243         | 1     |