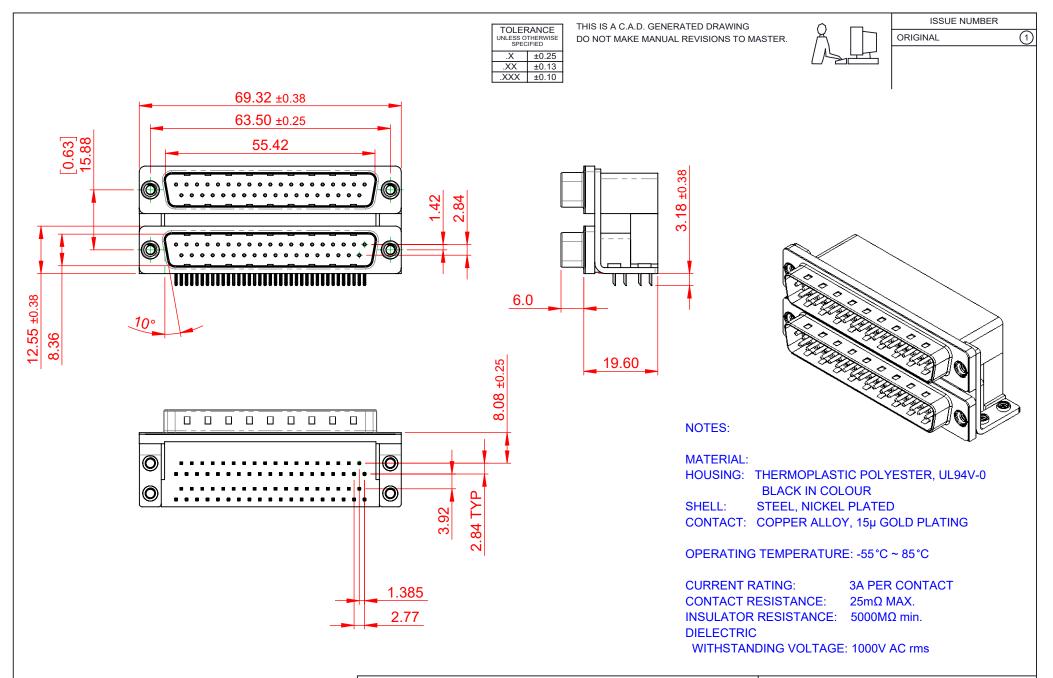

|           | 661 SERIES D-SUB CONNECTOR           |                                                                                                                                       | SW REFERENCE NO.: 661 ASSEMBLY  |                    |       |
|-----------|--------------------------------------|---------------------------------------------------------------------------------------------------------------------------------------|---------------------------------|--------------------|-------|
|           |                                      |                                                                                                                                       | DRAWN: C.B                      | DATE: AUG. 01/2018 |       |
|           |                                      |                                                                                                                                       | CHECKED:                        | DATE:              |       |
| 0         | EDAC INC                             | THESE DRAWINGS AND SPECIFICATIONS<br>ARE THE PROPERTY OF EDAC INCAND                                                                  | SCALE: 1:1                      | SHEET 1 OF         | 1     |
| ES<br>CY. | TORONTO, ONTARIO<br>CANADA           | SHALL NOT BE REPRODUCED, OR COPIED<br>OR USED AS THE BASIS FOR THE<br>MANUFACTURE OR SALE OF APPARATUS<br>WITHOUT WRITTEN PERMISSION. | DRAWING NUMBER: 661-037-364-052 |                    | ISSUE |
|           | YOUR CONNECTION TO QUALITY & SERVICE |                                                                                                                                       | PART NUMBER: 661-037-           | 364-052            | 1     |