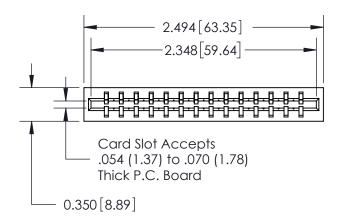

## THIS IS A C.A.D. GENERATED DRAWING DO NOT MAKE MANUAL REVISIONS TO MASTER.

ORIGINAL

Contact Information
522-P.C. Tail, Regular Point - Tail LG.=.375(9.53)
.156" (3.96mm) Contact Spacing x .200" (5.08mm) Row Spacing