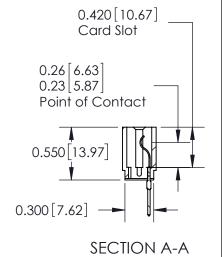

## THIS IS A C.A.D. GENERATED DRAWING DO NOT MAKE MANUAL REVISIONS TO MASTER.

ORIGINAL

Contact Information
522-P.C. Tail, Regular Point - Tail LG.=.375(9.53)
.156" (3.96mm) Contact Spacing x .200" (5.08mm) Row Spacing