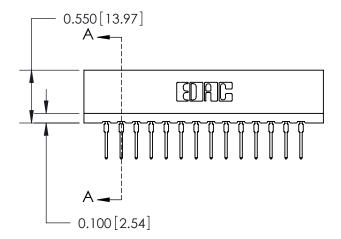

## THIS IS A C.A.D. GENERATED DRAWING DO NOT MAKE MANUAL REVISIONS TO MASTER.

ORIGINAL

Contact Information
522-P.C. Tail, Regular Point - Tail LG.=.375(9.53)
.156" (3.96mm) Contact Spacing x .200" (5.08mm) Row Spacing