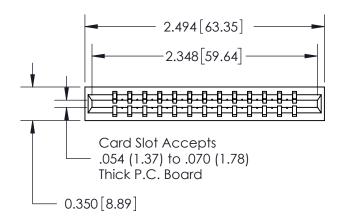

THIS IS A C.A.D. GENERATED DRAWING DO NOT MAKE MANUAL REVISIONS TO MASTER.

ORIGINAL

ISSUE

Contact Information
540-Wire Wrap, Regular Point - Tail LG.=.560(14.22)
.156" (3.96mm) Contact Spacing x .200" (5.08mm) Row Spacing