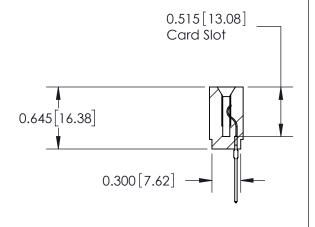

THIS IS A C.A.D. GENERATED DRAWING DO NOT MAKE MANUAL REVISIONS TO MASTER.

ORIGINAL

ISSUE

Contact Information
540-Wire Wrap, Regular Point - Tail LG.=.560(14.22)
.156" (3.96mm) Contact Spacing x .200" (5.08mm) Row Spacing