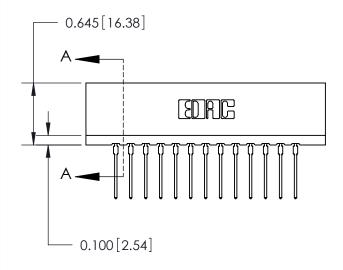

THIS IS A C.A.D. GENERATED DRAWING DO NOT MAKE MANUAL REVISIONS TO MASTER.

ORIGINAL

ISSUE

Contact Information
540-Wire Wrap, Regular Point - Tail LG.=.560(14.22)
.156" (3.96mm) Contact Spacing x .200" (5.08mm) Row Spacing