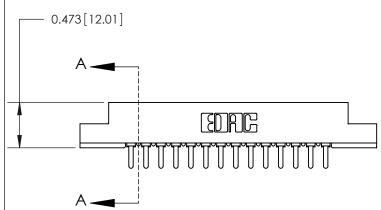

## **Contact Detail**

PC Tail .046x.014(1.17x0.36) - Tail LG=.213(5.41)

.156 [3.96] Contact Spacing x .200 [5.08] Row Spacing

.175 [4.45] Point of Contact (Measured from bottom of Card Slot)

Card Slot Accepts .054 [1.37] to .070 [1.78] Thick P.C. Board

**See Accompanying Page for:** 

**Contact Bend Details** 

807/857 Series High Temp Card Edge Connector Part Number: 807-014-521-104

| ACAD REFERENCE NO. 807 ENG MASTER |                  |
|-----------------------------------|------------------|
| DRAWN: J.LEE                      | DATE: AUG. 11/09 |
| CHECKED:                          | DATE:            |
| SCALE: NTS                        | SHEET 1 OF 2     |
| DRAWING NUMBER                    | ISSUE            |