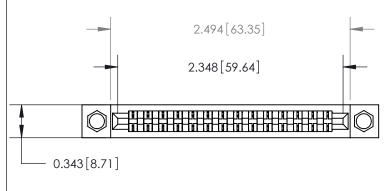

**Mounting Option** 

.156 (3.96) Dia. Mounting Holes

## **Contact Detail**

PC Tail .046x.014(1.17x0.36) - Tail LG=.213(5.41)

.156 [3.96] Contact Spacing x .200 [5.08] Row Spacing

.175 [4.45] Point of Contact (Measured from bottom of Card Slot)

Card Slot Accepts .054 [1.37] to .070 [1.78] Thick P.C. Board