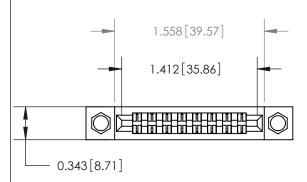

**Mounting Option** 

.156 (3.96) Dia. Mounting Holes

## **Contact Detail**

PC Tail .046x.013(1.17x0.33) - Tail LG=.358(9.09)

.156 [3.96] Contact Spacing x .200 [5.08] Row Spacing

**See Accompanying Page for:** 

**Contact Bend Details** 

.095 [2.41] Point of Contact (Measured from bottom of Card Slot) Card Slot Accepts .054 [1.37]

to .070 [1.78] Thick P.C. Board

| 807/857 Series High Temp Card Edge Connector |
|----------------------------------------------|
| Part Number: 807-016-522-204                 |

YOUR CONNECTION TO QUALITY & SERVICE