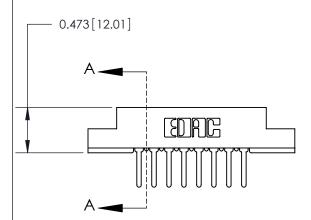

## **Contact Detail**

PC Tail .046x.013(1.17x0.33) - Tail LG=.358(9.09)

.156 [3.96] Contact Spacing x .200 [5.08] Row Spacing

**See Accompanying Page for:** 

**Contact Bend Details** 

.095 [2.41] Point of Contact (Measured from bottom of Card Slot) Card Slot Accepts .054 [1.37]

to .070 [1.78] Thick P.C. Board

| 807/857 Series High Temp Card Edge Connector |
|----------------------------------------------|
| Part Number: 807-016-522-204                 |

YOUR CONNECTION TO QUALITY & SERVICE