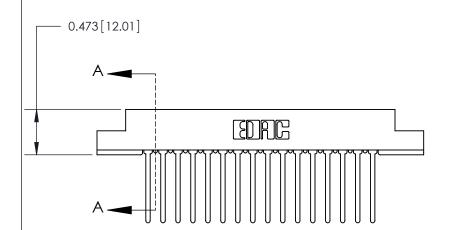

**Mounting Option** .128 (3.25) Dia. Mounting Holes **Contact Detail** 

Wire Wrap .046x.013(1.17x0.33) - Tail LG=.708(17.98) .156 [3.96] Contact Spacing x .200 [5.08] Row Spacing

SECTION A-A .095 [2.41] Point of Contact (Measured from bottom of Card Slot)