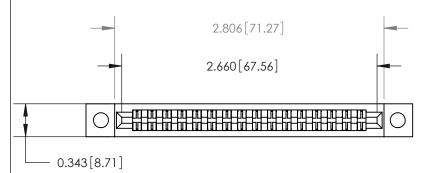

Card Slot Accepts .054 [1.37] to .070 [1.78] Thick P.C. Board

**See Accompanying Page for:** 

**Contact Bend Details** 

807/857 Series High Temp Card Edge Connector Part Number: 807-032-540-202

YOUR CONNECTION TO QUALITY & SERVICE