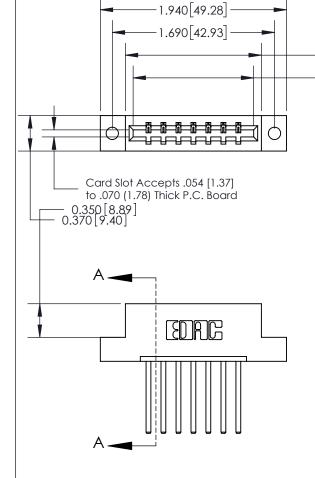

ISSUE NUMBER ORIGINAL

833 Series High Temp Card Edge Connector Part Number: 833-007-544-102

YOUR CONNECTION TO QUALITY & SERVICE

1.417 [35.99] 1.256[31.90]

> **EDAC INC** TORONTO, ONTARIO CANADA

THESE DRAWINGS AND SPECIFICATIONS ARE THE PROPERTY OF EDAC INC., AND SHALL NOT BE REPRODUCED, OR COPIED OR USED AS THE BASIS FOR THE MANUFACTURE OR SALE OF APPARATUS WITHOUT WRITTEN PERMISSION.

.160 [4.06] Point of Contact-

| ACAD REFERENCE NO. | 833 ENG MASTER   |  |  |
|--------------------|------------------|--|--|
| DRAWN: J.LEE       | DATE: OCT. 14/09 |  |  |
| CHECKED:           | DATE:            |  |  |
| SCALE: NTS         | SHEET 1 OF 3     |  |  |
| DRAWING NUMBER     | ISSUE            |  |  |
| 833 Assembly       | 1                |  |  |