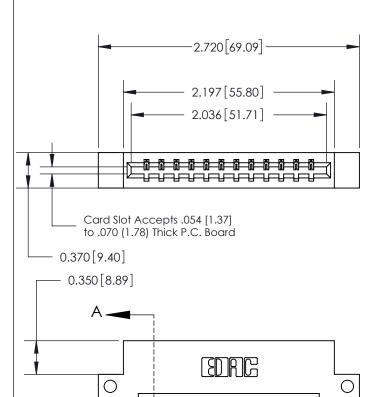

ORIGINAL

833 Series High Temp Card Edge Connector Part Number: 833-012-544-112

**EDAC INC** TORONTO, ONTARIO CANADA

THESE DRAWINGS AND SPECIFICATIONS ARE THE PROPERTY OF EDAC INC.,AND SHALL NOT BE REPRODUCED, OR COPIED OR USED AS THE BASIS FOR THE MANUFACTURE OR SALE OF APPARATUS WITHOUT WRITTEN PERMISSION.

| ACAD REFERENCE NO. | 833 ENG MASTER   |  |  |
|--------------------|------------------|--|--|
| DRAWN: J.LEE       | DATE: OCT. 14/09 |  |  |
| CHECKED:           | DATE:            |  |  |
| SCALE: NTS         | SHEET 1 OF 3     |  |  |
| DRAWING NUMBER     | ISSUE            |  |  |
| 833 Assembly       | 1                |  |  |