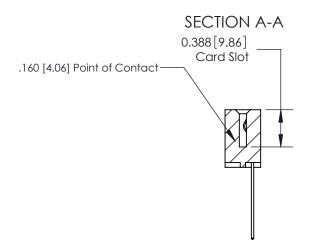

ORIGINAL

833 Series High Temp Card Edge Connector Part Number: 833-012-544-112

**EDAC INC** TORONTO, ONTARIO CANADA

THESE DRAWINGS AND SPECIFICATIONS ARE THE PROPERTY OF EDAC INC.,AND SHALL NOT BE REPRODUCED, OR COPIED OR USED AS THE BASIS FOR THE MANUFACTURE OR SALE OF APPARATUS WITHOUT WRITTEN PERMISSION.

| ACAD REFERENCE NO. | 833 ENG MASTER   |  |  |
|--------------------|------------------|--|--|
| DRAWN: J.LEE       | DATE: OCT. 14/09 |  |  |
| CHECKED:           | DATE:            |  |  |
| SCALE: NTS         | SHEET 1 OF 3     |  |  |
| DRAWING NUMBER     | ISSUE            |  |  |
| 833 Assembly       | 1                |  |  |