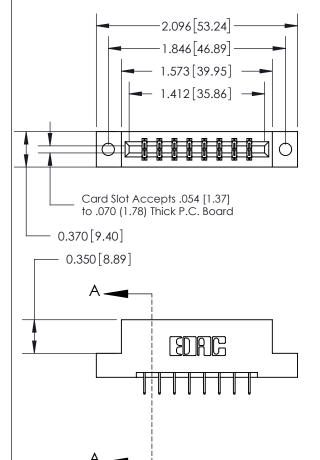

833 Series High Temp Card Edge Connector Part Number: 833-016-524-202

**EDAC INC** TORONTO, ONTARIO CANADA

THESE DRAWINGS AND SPECIFICATIONS ARE THE PROPERTY OF EDAC INC.,AND SHALL NOT BE REPRODUCED, OR COPIED OR USED AS THE BASIS FOR THE MANUFACTURE OR SALE OF APPARATUS WITHOUT WRITTEN PERMISSION.

| ACAD REFERENCE NO. | 833 ENG MASTER   |  |  |
|--------------------|------------------|--|--|
| DRAWN: J.LEE       | DATE: OCT. 14/09 |  |  |
| CHECKED:           | DATE:            |  |  |
| SCALE: NTS         | SHEET 1 OF 3     |  |  |
| DRAWING NUMBER     | ISSUE            |  |  |
| 833 Assembly       | 1                |  |  |