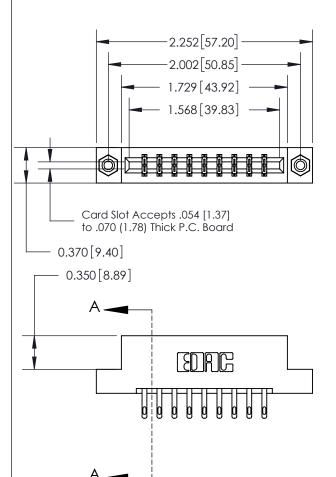

THIS IS A C.A.D. GENERATED DRAWING DO NOT MAKE MANUAL REVISIONS TO MASTER.

ISSUE NUMBER ORIGINAL

833 Series High Temp Card Edge Connector Part Number: 833-018-500-208

**EDAC INC** TORONTO, ONTARIO CANADA

THESE DRAWINGS AND SPECIFICATIONS ARE THE PROPERTY OF EDAC INC., AND SHALL NOT BE REPRODUCED,OR COPIED OR USED AS THE BASIS FOR THE MANUFACTURE OR SALE OF APPARATUS WITHOUT WRITTEN PERMISSION.

|  | ACAD REFERENCE NO. | 833 ENG MASTER   |  |  |
|--|--------------------|------------------|--|--|
|  | DRAWN: J.LEE       | DATE: OCT. 14/09 |  |  |
|  | CHECKED:           | DATE:            |  |  |
|  | SCALE: NTS         | SHEET 1 OF 3     |  |  |
|  | DRAWING NUMBER     | ISSUE            |  |  |
|  | 833 Assembly       | 1                |  |  |