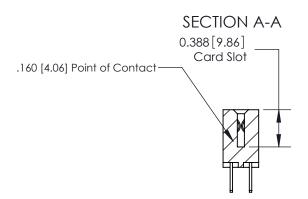

THIS IS A C.A.D. GENERATED DRAWING DO NOT MAKE MANUAL REVISIONS TO MASTER.

ISSUE NUMBER ORIGINAL

833 Series High Temp Card Edge Connector Part Number: 833-018-500-208

**EDAC INC** TORONTO, ONTARIO CANADA

THESE DRAWINGS AND SPECIFICATIONS ARE THE PROPERTY OF EDAC INC., AND SHALL NOT BE REPRODUCED,OR COPIED OR USED AS THE BASIS FOR THE MANUFACTURE OR SALE OF APPARATUS WITHOUT WRITTEN PERMISSION.

|  | ACAD REFERENCE NO. | 833 ENG MASTER   |  |  |
|--|--------------------|------------------|--|--|
|  | DRAWN: J.LEE       | DATE: OCT. 14/09 |  |  |
|  | CHECKED:           | DATE:            |  |  |
|  | SCALE: NTS         | SHEET 1 OF 3     |  |  |
|  | DRAWING NUMBER     | ISSUE            |  |  |
|  | 833 Assembly       | 1                |  |  |