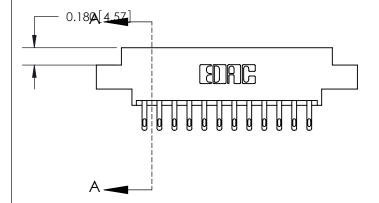

833 Assembly

ORIGINAL (1)

ORIGINAL

| 833 Series High Temp Card Edge Connector<br>Contact Bend Detail                                                              |                                                                                                 | ACAD REFERENCE NO. | 833 ENC          | MASTER        |
|------------------------------------------------------------------------------------------------------------------------------|-------------------------------------------------------------------------------------------------|--------------------|------------------|---------------|
|                                                                                                                              |                                                                                                 | DRAWN: J.LEE       | DATE: OCT. 14/09 |               |
|                                                                                                                              |                                                                                                 | CHECKED: DATE:     |                  |               |
| TORONTO, ONTARIO  CANADA  ARE THE PROPERTY OF EDAC INC. AND SHALL NOT BE REPRODUCED, OR COPIE!  OR USED AS THE BASIS FOR THE | THESE DRAWINGS AND SPECIFICATIONS                                                               | SCALE: NTS         | SHEET 2          | 2 <b>OF</b> 3 |
|                                                                                                                              | SHALL NOT BE REPRODUCED,OR COPIED OR USED AS THE BASIS FOR THE MANUFACTURE OR SALE OF APPARATUS | DRAWING NUMBER     |                  | ISSUE         |
|                                                                                                                              |                                                                                                 | 833 Assembly       |                  | 1             |