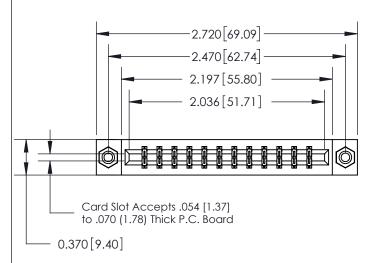

833 Series High Temp Card Edge Connector Part Number: 833-024-500-808

**EDAC INC** TORONTO, ONTARIO CANADA

THESE DRAWINGS AND SPECIFICATIONS ARE THE PROPERTY OF EDAC INC.,AND SHALL NOT BE REPRODUCED, OR COPIED OR USED AS THE BASIS FOR THE MANUFACTURE OR SALE OF APPARATUS WITHOUT WRITTEN PERMISSION.

## **Contact Detail**

500-Wire Hole .050x.025(1.27x0.64) - Tail LG=.260(6.60) .156 [3.96] Contact Spacing x .200 [5.08] Row Spacing