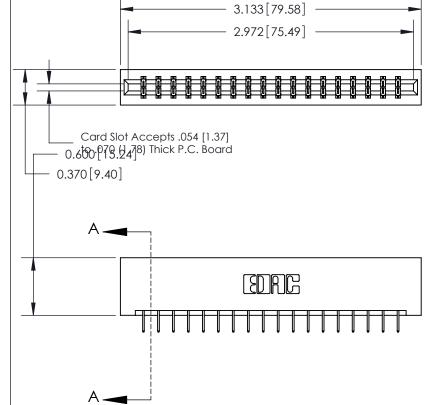

ISSUE NUMBER

ORIGINAL

SECTION A-A 0.388 [9.86] Card Slot .160 [4.06] Point of Contact-

## **See Accompanying Page for:**

- **Bend Detail**
- **Mounting Options**

833 Series High Temp Card Edge Connector Part Number: 833-036-524-201

**EDAC INC** TORONTO, ONTARIO CANADA

THESE DRAWINGS AND SPECIFICATIONS ARE THE PROPERTY OF EDAC INC.,AND SHALL NOT BE REPRODUCED, OR COPIED OR USED AS THE BASIS FOR THE MANUFACTURE OR SALE OF APPARATUS WITHOUT WRITTEN PERMISSION.