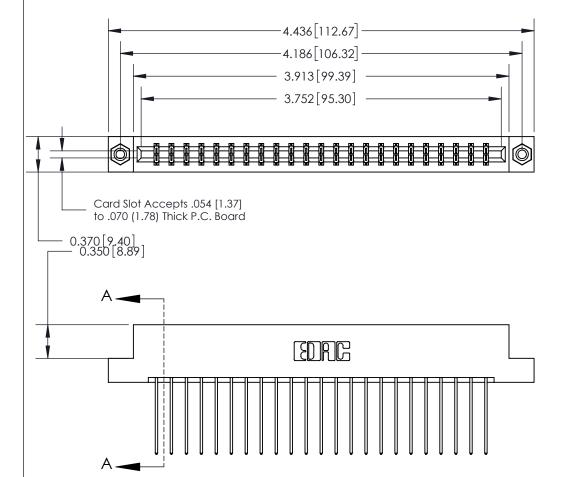

ISSUE NUMBER ORIGINAL

SECTION A-A 0.388 [9.86] Card Slot .160 [4.06] Point of Contact-

## **See Accompanying Page for:**

- **Bend Detail**
- **Mounting Options**

833 Series High Temp Card Edge Connector Part Number: 833-046-541-208

**EDAC INC** TORONTO, ONTARIO CANADA

THESE DRAWINGS AND SPECIFICATIONS ARE THE PROPERTY OF EDAC INC.,AND SHALL NOT BE REPRODUCED, OR COPIED OR USED AS THE BASIS FOR THE MANUFACTURE OR SALE OF APPARATUS WITHOUT WRITTEN PERMISSION.