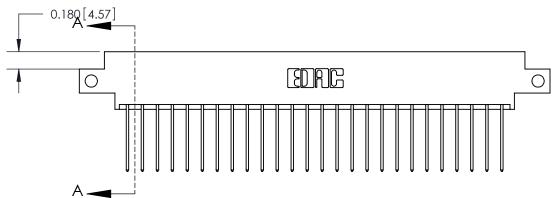

**Mounting Option** 

12-.128 (3.25) Dia. Side Mounting Holes

## **Contact Detail**

542-Wire Wrap .025 Sq.(0.64 Sq.) - Tail LG=.645(16.38)

.156 [3.96] Contact Spacing x .200 [5.08] Row Spacing

THIS IS A C.A.D. GENERATED DRAWING DO NOT MAKE MANUAL REVISIONS TO MASTER.