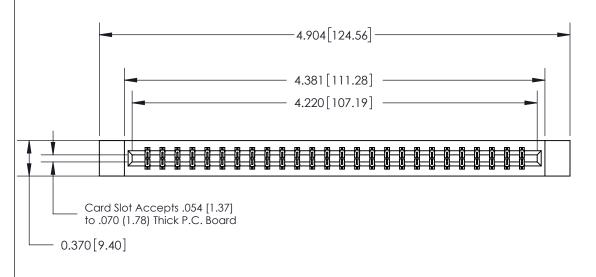

## **See Accompanying Page for:**

- **Bend Detail**
- **Mounting Options**

833 Series High Temp Card Edge Connector Part Number: 833-052-542-812

**EDAC INC** TORONTO, ONTARIO CANADA

THESE DRAWINGS AND SPECIFICATIONS ARE THE PROPERTY OF EDAC INC.,AND SHALL NOT BE REPRODUCED,OR COPIED OR USED AS THE BASIS FOR THE MANUFACTURE OR SALE OF APPARATUS WITHOUT WRITTEN PERMISSION.