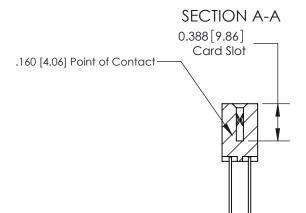

## **Contact Detail**

542-Wire Wrap .025 Sq.(0.64 Sq.) - Tail LG=.645(16.38)

.156 [3.96] Contact Spacing x .200 [5.08] Row Spacing

THIS IS A C.A.D. GENERATED DRAWING DO NOT MAKE MANUAL REVISIONS TO MASTER.