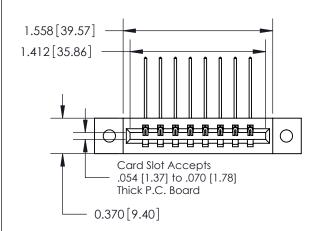

## **Contact Detail**

559-90 Degree Bend (Code 541 Contacts)

.156 [3.96] Contact Spacing x .200 [5.08] Row Spacing

**See Accompanying Page for: Contact Bend Details** 

THIS IS A C.A.D. GENERATED DRAWING DO NOT MAKE MANUAL REVISIONS TO MASTER.