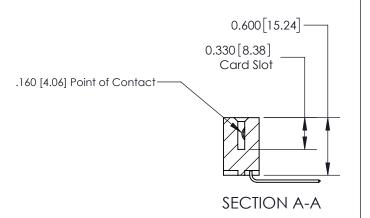

## **Contact Detail**

559-90 Degree Bend (Code 541 Contacts)

.156 [3.96] Contact Spacing x .200 [5.08] Row Spacing

**See Accompanying Page for: Contact Bend Details** 

THIS IS A C.A.D. GENERATED DRAWING DO NOT MAKE MANUAL REVISIONS TO MASTER.