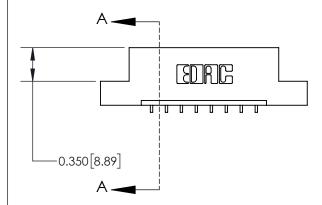

**Mounting Option** 

02-.128 (3.25) Dia. Mounting Holes

## **Contact Detail**

559-90 Degree Bend (Code 541 Contacts)

.156 [3.96] Contact Spacing x .200 [5.08] Row Spacing





**See Accompanying Page for: Contact Bend Details** 

THIS IS A C.A.D. GENERATED DRAWING DO NOT MAKE MANUAL REVISIONS TO MASTER.



ISSUE NUMBER ORIGINAL

1



| 837/887 Series High Temp Card Edge Connector |
|----------------------------------------------|
| Part Number: 837-008-559-102                 |

YOUR CONNECTION TO QUALITY & SERVICE

**EDAC INC** TORONTO, ONTARIO CANADA

THESE DRAWINGS AND SPECIFICATIONS ARE THE PROPERTY OF EDAC INC.,AND SHALL NOT BE REPRODUCED, OR COPIED OR USED AS THE BASIS FOR THE MANUFACTURE OR SALE OF APPARATUS WITHOUT WRITTEN PERMISSION.

| ACAD REFERENCE NO. | 837 ENG MASTER   |  |  |
|--------------------|------------------|--|--|
| DRAWN: J.LEE       | DATE: OCT. 06/09 |  |  |
| CHECKED:           | DATE:            |  |  |
| SCALE: NTS         | SHEET