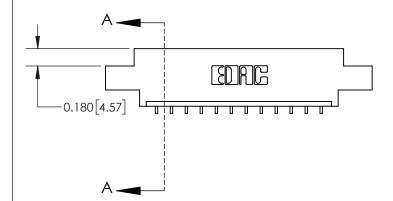

**SECTION A-A** 

**See Accompanying Page for:** 

**Contact Bend Details** 

ISSUE NUMBER

ORIGINAL

1

| 837/887 Series High Temp Card Edge Connector<br>Contact Bend Detail |                                                                                                                                     | ACAD REFERENCE NO. | 837 ENG MASTER   |               |
|---------------------------------------------------------------------|-------------------------------------------------------------------------------------------------------------------------------------|--------------------|------------------|---------------|
|                                                                     |                                                                                                                                     | DRAWN: J.LEE       | DATE: OCT. 06/09 |               |
|                                                                     |                                                                                                                                     | CHECKED:           | DATE:            |               |
| EDAC INC                                                            | THESE DRAWINGS AND SPECIFICATIONS ARE THE PROPERTY OF EDAC INC.,AND SHALL NOT BE REPRODUCED, OR COPIED OR USED AS THE BASIS FOR THE | SCALE: NTS         | SHEET            | 2 <b>OF</b> 2 |
| TORONTO, ONTARIO CANADA                                             |                                                                                                                                     | DRAWING NUMBER     | •                | ISSUE         |
| YOUR CONNECTION TO QUALITY & SERVICE                                | MANUFACTURE OR SALE OF APPARATUS WITHOUT WRITTEN PERMISSION.                                                                        | 837 Assembly       |                  | 1             |

## **Contact Detail**

559-90 Degree Bend (Code 541 Contacts)

.156 [3.96] Contact Spacing x .200 [5.08] Row Spacing

THIS IS A C.A.D. GENERATED DRAWING DO NOT MAKE MANUAL REVISIONS TO MASTER.

ISSUE NUMBER ORIGINAL