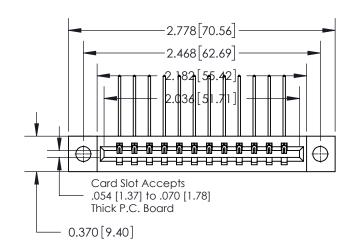

**Mounting Option** 

04-.156 (3.96) Dia. Mounting Holes

0.600 [15.24] 0.330[8.38] Card Slot .160 [4.06] Point of Contact-

837/887 Series High Temp Card Edge Connector Part Number: 837-012-559-604

YOUR CONNECTION TO QUALITY & SERVICE

**EDAC INC** TORONTO, ONTARIO CANADA