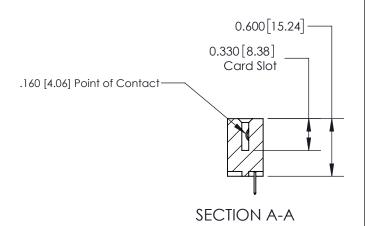

## **Contact Detail**

520-P.C. Tail .030x.018(0.76x0.46) - Tail LG=.175(4.45) .156 [3.96] Contact Spacing x .200 [5.08] Row Spacing

THIS IS A C.A.D. GENERATED DRAWING DO NOT MAKE MANUAL REVISIONS TO MASTER.