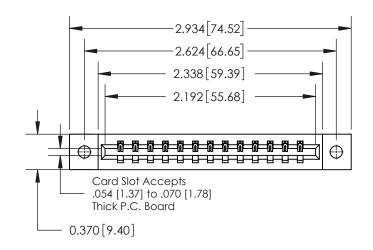

**Mounting Option** 

02-.128 (3.25) Dia. Mounting Holes

## **Contact Detail**

520-P.C. Tail .030x.018(0.76x0.46) - Tail LG=.175(4.45) .156 [3.96] Contact Spacing x .200 [5.08] Row Spacing





THIS IS A C.A.D. GENERATED DRAWING DO NOT MAKE MANUAL REVISIONS TO MASTER.



ISSUE NUMBER ORIGINAL



837/887 Series High Temp Card Edge Connector Part Number: 837-013-520-602

YOUR CONNECTION TO QUALITY & SERVICE

**EDAC INC** TORONTO, ONTARIO CANADA

THESE DRAWINGS AND SPECIFICATIONS ARE THE PROPERTY OF EDAC INC.,AND SHALL NOT BE REPRODUCED, OR COPIED OR USED AS THE BASIS FOR THE MANUFACTURE OR SALE OF APPARATUS WITHOUT WRITTEN PERMISSION.

ACAD REFERENCE NO. 837 ENG MASTER DRAWN: J.LEE DATE: OCT. 06/09 CHECKED: DATE: OF 2 SCALE: NTS SHEET 1 DRAWING NUMBER **ISSUE** 837 Assembly

See Accompanying Page for:

**Contact Bend Details** 



ISSUE NUMBER

ORIGINAL

1



| 837/887 Series High Temp Card Edge Connector<br>Contact Bend Detail |