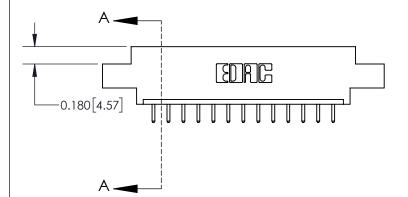

**Mounting Option** 

02-.128 (3.25) Dia. Mounting Holes

## **Contact Detail**

520-P.C. Tail .030x.018(0.76x0.46) - Tail LG=.175(4.45) .156 [3.96] Contact Spacing x .200 [5.08] Row Spacing





THIS IS A C.A.D. GENERATED DRAWING DO NOT MAKE MANUAL REVISIONS TO MASTER.



ISSUE NUMBER ORIGINAL



837/887 Series High Temp Card Edge Connector Part Number: 837-013-520-602

YOUR CONNECTION TO QUALITY & SERVICE

**EDAC INC** TORONTO, ONTARIO CANADA

THESE DRAWINGS AND SPECIFICATIONS ARE THE PROPERTY OF EDAC INC.,AND SHALL NOT BE REPRODUCED, OR COPIED OR USED AS THE BASIS FOR THE MANUFACTURE OR SALE OF APPARATUS WITHOUT WRITTEN PERMISSION.

ACAD REFERENCE NO. 837 ENG MASTER DRAWN: J.LEE DATE: OCT. 06/09 CHECKED: DATE: OF 2 SCALE: NTS SHEET 1 DRAWING NUMBER **ISSUE** 837 Assembly

See Accompanying Page for:

**Contact Bend Details** 



ISSUE NUMBER

ORIGINAL

1



| 837/887 Series High Temp Card Edge Connector<br>Contact Bend Detail |