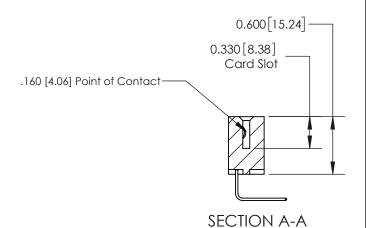

## **Contact Detail**

558-90 Degree Bend (Code 541 Contacts)

.156 [3.96] Contact Spacing x .200 [5.08] Row Spacing

THIS IS A C.A.D. GENERATED DRAWING DO NOT MAKE MANUAL REVISIONS TO MASTER.

ISSUE NUMBER

ORIGINAL

**See Accompanying Page for:** 

**Contact Bend Details** 

ISSUE NUMBER

ORIGINAL

1

| 837/887 Series High Temp Card Edge Connector<br>Contact Bend Detail |                                                                                                                                    | ACAD REFERENCE NO. | 837 ENG MASTER   |               |
|---------------------------------------------------------------------|------------------------------------------------------------------------------------------------------------------------------------|--------------------|------------------|---------------|
|                                                                     |                                                                                                                                    | DRAWN: J.LEE       | DATE: OCT. 06/09 |               |
|                                                                     |                                                                                                                                    | CHECKED:           | DATE:            |               |
| EDAC INC                                                            | THESE DRAWINGS AND SPECIFICATIONS ARE THE PROPERTY OF EDAC INC.,AND SHALL NOT BE REPRODUCED,OR COPIED OR USED AS THE BASIS FOR THE | SCALE: NTS         | SHEET            | 2 <b>OF</b> 2 |
| TORONTO, ONTARIO CANADA                                             |                                                                                                                                    | DRAWING NUMBER     | •                | ISSUE         |
| YOUR CONNECTION TO QUALITY & SERVICE                                | MANUFACTURE OR SALE OF APPARATUS WITHOUT WRITTEN PERMISSION.                                                                       | 837 Assembly       |                  | 1             |