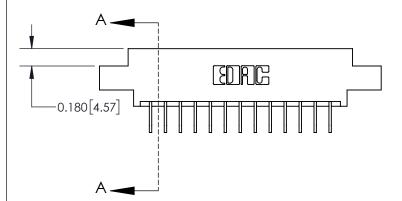

**Mounting Option** 

02-.128 (3.25) Dia. Mounting Holes

## **Contact Detail**

558-90 Degree Bend (Code 541 Contacts)

.156 [3.96] Contact Spacing x .200 [5.08] Row Spacing

THIS IS A C.A.D. GENERATED DRAWING DO NOT MAKE MANUAL REVISIONS TO MASTER.

ISSUE NUMBER

ORIGINAL