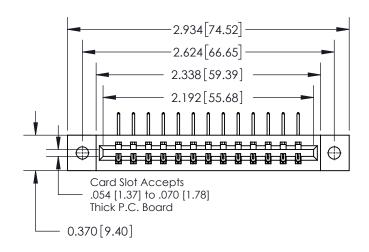

837/887 Series High Temp Card Edge Connector Part Number: 837-013-558-602

YOUR CONNECTION TO QUALITY & SERVICE

**EDAC INC** TORONTO, ONTARIO CANADA

THESE DRAWINGS AND SPECIFICATIONS ARE THE PROPERTY OF EDAC INC.,AND SHALL NOT BE REPRODUCED, OR COPIED OR USED AS THE BASIS FOR THE MANUFACTURE OR SALE OF APPARATUS WITHOUT WRITTEN PERMISSION.

**Mounting Option** 

02-.128 (3.25) Dia. Mounting Holes