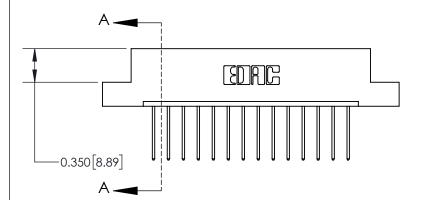

ACAD REFERENCE NO. 837 ENG MASTER DRAWN: J.LEE DATE: OCT. 06/09 CHECKED: DATE: OF 2 SCALE: NTS SHEET 1 DRAWING NUMBER **ISSUE** 837 Assembly

See Accompanying Page for:

**Contact Bend Details** 

ISSUE NUMBER