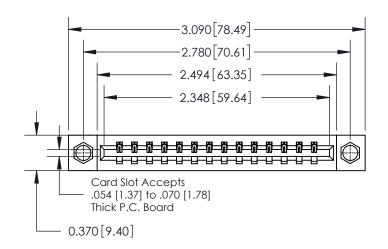

ISSUE NUMBER ORIGINAL

0.600 [15.24] 0.330[8.38] Card Slot .160 [4.06] Point of Contact SECTION A-A

837/887 Series High Temp Card Edge Connector Part Number: 837-014-540-108

YOUR CONNECTION TO QUALITY & SERVICE