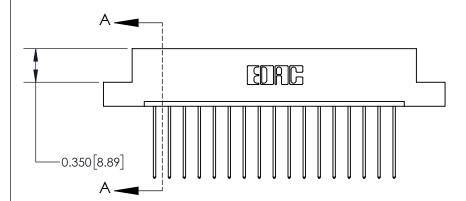

## **Contact Detail**

541-Wire Wrap .025 Sq.(0.64 Sq.) - Tail LG=.750(19.05) .156 [3.96] Contact Spacing x .200 [5.08] Row Spacing

THIS IS A C.A.D. GENERATED DRAWING DO NOT MAKE MANUAL REVISIONS TO MASTER.

ISSUE NUMBER ORIGINAL

837/887 Series High Temp Card Edge Connector Part Number: 837-017-541-108

YOUR CONNECTION TO QUALITY & SERVICE

**EDAC INC** TORONTO, ONTARIO CANADA

THESE DRAWINGS AND SPECIFICATIONS ARE THE PROPERTY OF EDAC INC.,AND SHALL NOT BE REPRODUCED, OR COPIED OR USED AS THE BASIS FOR THE MANUFACTURE OR SALE OF APPARATUS WITHOUT WRITTEN PERMISSION.