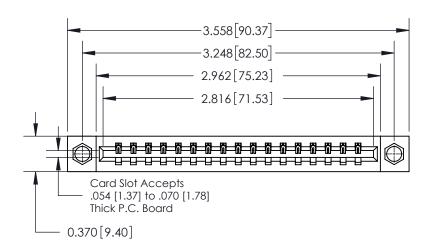

**Mounting Option** 

08-#4-40 Unified Threaded Inserts

## **Contact Detail**

541-Wire Wrap .025 Sq.(0.64 Sq.) - Tail LG=.750(19.05) .156 [3.96] Contact Spacing x .200 [5.08] Row Spacing

THIS IS A C.A.D. GENERATED DRAWING DO NOT MAKE MANUAL REVISIONS TO MASTER.

ISSUE NUMBER ORIGINAL

837/887 Series High Temp Card Edge Connector Part Number: 837-017-541-108

YOUR CONNECTION TO QUALITY & SERVICE

**EDAC INC** TORONTO, ONTARIO CANADA

THESE DRAWINGS AND SPECIFICATIONS ARE THE PROPERTY OF EDAC INC.,AND SHALL NOT BE REPRODUCED, OR COPIED OR USED AS THE BASIS FOR THE MANUFACTURE OR SALE OF APPARATUS WITHOUT WRITTEN PERMISSION.