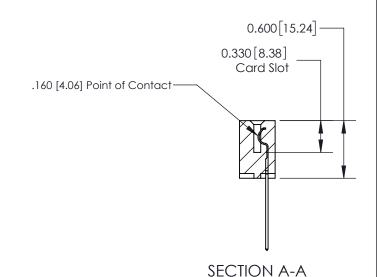

**See Accompanying Page for: Contact Bend Details** 

ISSUE NUMBER

ORIGINAL

1

| 837/887 Series High Temp Card Edge Connector<br>Contact Bend Detail |                                                                                                                                    | ACAD REFERENCE NO. | 837 ENG MASTER   |               |
|---------------------------------------------------------------------|------------------------------------------------------------------------------------------------------------------------------------|--------------------|------------------|---------------|
|                                                                     |                                                                                                                                    | DRAWN: J.LEE       | DATE: OCT. 06/09 |               |
|                                                                     |                                                                                                                                    | CHECKED:           | DATE:            |               |
| EDAC INC                                                            | THESE DRAWINGS AND SPECIFICATIONS ARE THE PROPERTY OF EDAC INC.,AND SHALL NOT BE REPRODUCED,OR COPIED OR USED AS THE BASIS FOR THE | SCALE: NTS         | SHEET            | 2 <b>OF</b> 2 |
| TORONTO, ONTARIO CANADA                                             |                                                                                                                                    | DRAWING NUMBER     | •                | ISSUE         |
| YOUR CONNECTION TO QUALITY & SERVICE                                | MANUFACTURE OR SALE OF APPARATUS WITHOUT WRITTEN PERMISSION.                                                                       | 837 Assembly       |                  | 1             |