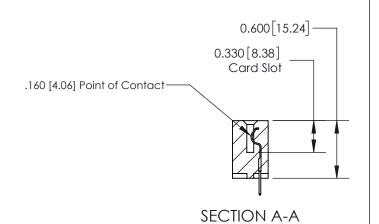

ISSUE NUMBER

ORIGINAL

1

| 837/887 Series High Temp Card Edge Connector<br>Contact Bend Detail |                                                                                                  | ACAD REFERENCE NO. | 837 ENG MASTER   |       |
|---------------------------------------------------------------------|--------------------------------------------------------------------------------------------------|--------------------|------------------|-------|
|                                                                     |                                                                                                  | DRAWN: J.LEE       | DATE: OCT. 06/09 |       |
|                                                                     |                                                                                                  | CHECKED:           | DATE:            |       |
| EDAC INC THESE DRAWINGS AND SPECIFICATIONS                          | SCALE: NTS                                                                                       | SHEET              | 2 <b>OF</b> 2    |       |
| TORONTO, ONTARIO CANADA                                             | ARE THE PROPERTY OF EDAC INC.,AND SHALL NOT BE REPRODUCED,OR COPIED OR USED AS THE BASIS FOR THE | DRAWING NUMBER     | •                | ISSUE |
| YOUR CONNECTION TO QUALITY & SERVICE                                | MANUFACTURE OR SALE OF APPARATUS<br>WITHOUT WRITTEN PERMISSION.                                  | 837 Assembly       |                  | 1     |