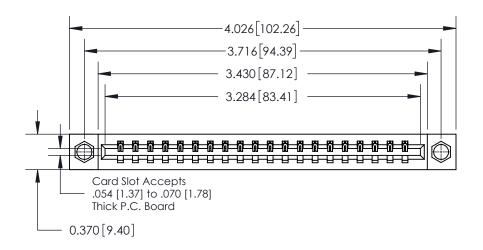

**Mounting Option** 

07-M3-0.5 Metric Threaded Inserts

## **Contact Detail**

524-P.C. Tail .018 Sq.(0.46 Sq.) - Tail LG=.175(4.45)

.156 [3.96] Contact Spacing x .200 [5.08] Row Spacing

THIS IS A C.A.D. GENERATED DRAWING DO NOT MAKE MANUAL REVISIONS TO MASTER.

**EDAC INC** TORONTO, ONTARIO CANADA

Part Number: 837-020-524-107

837/887 Series High Temp Card Edge Connector

THESE DRAWINGS AND SPECIFICATIONS ARE THE PROPERTY OF EDAC INC.,AND SHALL NOT BE REPRODUCED, OR COPIED OR USED AS THE BASIS FOR THE MANUFACTURE OR SALE OF APPARATUS WITHOUT WRITTEN PERMISSION.