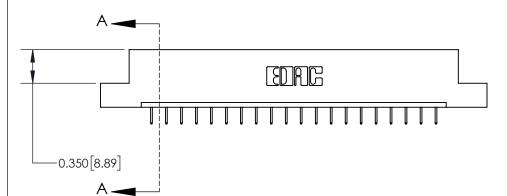

**EDAC INC** TORONTO, ONTARIO CANADA

Part Number: 837-020-524-107

837/887 Series High Temp Card Edge Connector

THESE DRAWINGS AND SPECIFICATIONS ARE THE PROPERTY OF EDAC INC.,AND SHALL NOT BE REPRODUCED, OR COPIED OR USED AS THE BASIS FOR THE MANUFACTURE OR SALE OF APPARATUS WITHOUT WRITTEN PERMISSION.

| ACAD REFERENCE NO. | 837 ENG MASTER   |  |  |
|--------------------|------------------|--|--|
| DRAWN: J.LEE       | DATE: OCT. 06/09 |  |  |
| CHECKED:           | DATE:            |  |  |
| SCALE: NTS         | SHEET 1 OF 2     |  |  |
| DRAWING NUMBER     | ISSUE            |  |  |
| 837 Assembly       | 1                |  |  |