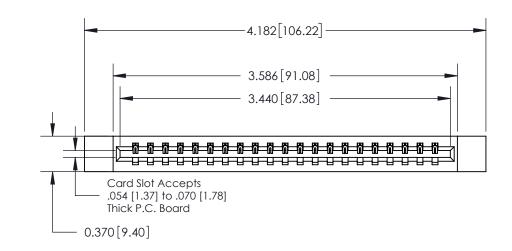

## **Contact Detail**

544-Wire Wrap .050x.025(1.27x0.64) - Tail LG=.750(19.05)

.156 [3.96] Contact Spacing x .200 [5.08] Row Spacing

THIS IS A C.A.D. GENERATED DRAWING DO NOT MAKE MANUAL REVISIONS TO MASTER.