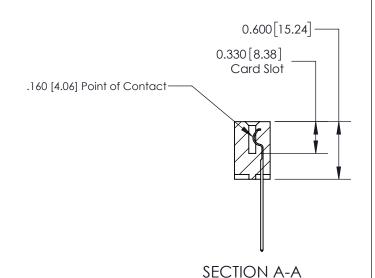

ISSUE NUMBER

ORIGINAL

1

| 837/887 Series High Temp Card Edge Connector<br>Contact Bend Detail |                                                              | ACAD REFERENCE NO. | 837 ENG MASTER   |               |
|---------------------------------------------------------------------|--------------------------------------------------------------|--------------------|------------------|---------------|
|                                                                     |                                                              | DRAWN: J.LEE       | DATE: OCT. 06/09 |               |
|                                                                     |                                                              | CHECKED:           | DATE:            |               |
| EDAC INC                                                            | ARE THE PROPERTY OF EDAC INC. AND                            | SCALE: NTS         | SHEET            | 2 <b>OF</b> 2 |
| TORONTO, ONTARIO CANADA                                             |                                                              | DRAWING NUMBER     | •                | ISSUE         |
| YOUR CONNECTION TO QUALITY & SERVICE                                | MANUFACTURE OR SALE OF APPARATUS WITHOUT WRITTEN PERMISSION. | 837 Assembly       |                  | 1             |