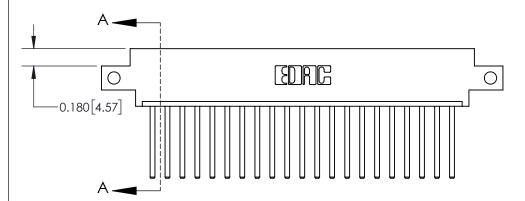

**Mounting Option** 

12-.128 (3.25) Dia. Side Mounting Holes

## **Contact Detail**

544-Wire Wrap .050x.025(1.27x0.64) - Tail LG=.750(19.05)

.156 [3.96] Contact Spacing x .200 [5.08] Row Spacing





THIS IS A C.A.D. GENERATED DRAWING DO NOT MAKE MANUAL REVISIONS TO MASTER.



ISSUE NUMBER

ORIGINAL



**See Accompanying Page for:** 

**Contact Bend Details** 

837/887 Series High Temp Card Edge Connector Part Number: 837-021-544-612

YOUR CONNECTION TO QUALITY & SERVICE

**EDAC INC** TORONTO, ONTARIO CANADA

THESE DRAWINGS AND SPECIFICATIONS ARE THE PROPERTY OF EDAC INC.,AND SHALL NOT BE REPRODUCED, OR COPIED OR USED AS THE BASIS FOR THE MANUFACTURE OR SALE OF APPARATUS WITHOUT WRITTEN PERMISSION.

| ACAD REFERENCE NO. | NCE NO. 837 ENG MASTER |  |  |
|--------------------|------------------------|--|--|
| DRAWN: J.LEE       | DATE: OCT. 06/09       |  |  |
| CHECKED:           | DATE:                  |  |  |
| SCALE: NTS         | SHEET 1 OF 2           |  |  |
| DRAWING NUMBER