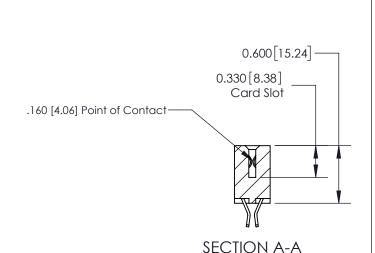

## **Contact Detail**

555-Extender Board Bend (Code 500 Contacts)

.156 [3.96] Contact Spacing x .200 [5.08] Row Spacing

837/887 Series High Temp Card Edge Connector Part Number: 837-022-555-212

YOUR CONNECTION TO QUALITY & SERVICE

ISSUE NUMBER

ORIGINAL

1

| 837/887 Series High Temp Card Edge Connector<br>Contact Bend Detail |                                                                                                                                                                 | ACAD REFERENCE NO. | 837 ENG          | 3 MASTER      |
|---------------------------------------------------------------------|-----------------------------------------------------------------------------------------------------------------------------------------------------------------|--------------------|------------------|---------------|
|                                                                     |                                                                                                                                                                 | DRAWN: J.LEE       | DATE: OCT. 06/09 |               |
|                                                                     |                                                                                                                                                                 | CHECKED:           | DATE:            |               |
| TORONTO, ONTARIO  ARE THE PROPERTY OF EDAC SHALL NOT BE REPRODUCED  | THESE DRAWINGS AND SPECIFICATIONS                                                                                                                               | SCALE: NTS         | SHEET            | 2 <b>OF</b> 2 |
|                                                                     | ARE I'HE PROPERTY OF EDAG INC.,AND SHALL NOT BE REPRODUCED, OR COPIED OR USED AS THE BASIS FOR THE MANUFACTURE OR SALE OF APPARATUS WITHOUT WRITTEN PERMISSION. | DRAWING NUMBER     |                  | ISSUE         |
| YOUR CONNECTION TO QUALITY & SERVICE                                |                                                                                                                                                                 | 837 Assembly       |                  | 1             |