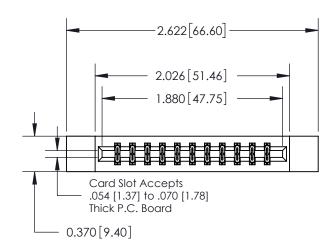

**Mounting Option** 

12-.128 (3.25) Dia. Side Mounting Holes

## **Contact Detail**

555-Extender Board Bend (Code 500 Contacts)

.156 [3.96] Contact Spacing x .200 [5.08] Row Spacing





837/887 Series High Temp Card Edge Connector Part Number: 837-022-555-212

YOUR CONNECTION TO QUALITY & SERVICE

**EDAC INC** TORONTO, ONTARIO CANADA

THESE DRAWINGS AND SPECIFICATIONS ARE THE PROPERTY OF EDAC INC.,AND SHALL NOT BE REPRODUCED, OR COPIED OR USED AS THE BASIS FOR THE MANUFACTURE OR SALE OF APPARATUS WITHOUT WRITTEN PERMISSION.

| ACAD REFERENCE NO. 837 ENG MAS |                  | G MASTER      |  |
|--------------------------------|------------------|---------------|--|
| DRAWN: J.LEE                   | DATE: OCT. 06/09 |               |  |
| CHECKED:                       | DATE:            |               |  |
| SCALE: NTS                     | SHEET            | 1 <b>OF</b> 2 |  |
| DRAWING NUMBER                 |                  | ISSUE         |  |
| 837 Assembl