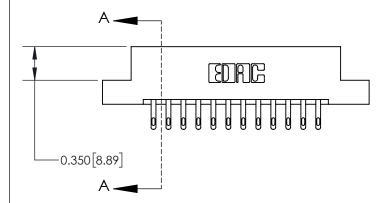

**Mounting Option** 

04-.156 (3.96) Dia. Mounting Holes

ISSUE NUMBER ORIGINAL

837/887 Series High Temp Card Edge Connector Part Number: 837-024-500-204

YOUR CONNECTION TO QUALITY & SERVICE

**EDAC INC** TORONTO, ONTARIO CANADA

THESE DRAWINGS AND SPECIFICATIONS ARE THE PROPERTY OF EDAC INC., AND SHALL NOT BE REPRODUCED, OR COPIED OR USED AS THE BASIS FOR THE MANUFACTURE OR SALE OF APPARATUS WITHOUT WRITTEN PERMISSION.

| ACAD REFERENCE NO. 837 ENG MAS |                  |  |  |
|--------------------------------|------------------|--|--|
| DRAWN: J.LEE                   | DATE: OCT. 06/09 |  |  |
| CHECKED:                       | DATE:            |  |  |
| SCALE: NTS                     | SHEET 1 OF 2     |  |  |
| DRAWING NUMBER                 | ISSUE            |  |  |
| 837 Assembly                   | 1                |  |  |