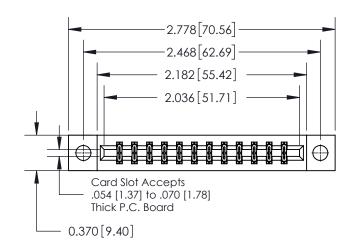

**Mounting Option** 

04-.156 (3.96) Dia. Mounting Holes

ISSUE NUMBER ORIGINAL

837/887 Series High Temp Card Edge Connector Part Number: 837-024-500-204

YOUR CONNECTION TO QUALITY & SERVICE

**EDAC INC** TORONTO, ONTARIO CANADA

THESE DRAWINGS AND SPECIFICATIONS ARE THE PROPERTY OF EDAC INC., AND SHALL NOT BE REPRODUCED, OR COPIED OR USED AS THE BASIS FOR THE MANUFACTURE OR SALE OF APPARATUS WITHOUT WRITTEN PERMISSION.

| ACAD REFERENCE NO. 837 ENG MAS |                  |  |  |
|--------------------------------|------------------|--|--|
| DRAWN: J.LEE                   | DATE: OCT. 06/09 |  |  |
| CHECKED:                       | DATE:            |  |  |
| SCALE: NTS                     | SHEET 1 OF 2     |  |  |
| DRAWING NUMBER                 | ISSUE            |  |  |
| 837 Assembly                   | 1                |  |  |