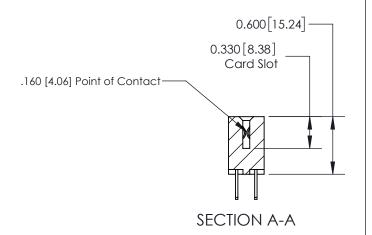

## **Contact Detail**

500-Wire Hole .050x.025(1.27x0.64) - Tail LG=.260(6.60) .156 [3.96] Contact Spacing x .200 [5.08] Row Spacing

THIS IS A C.A.D. GENERATED DRAWING DO NOT MAKE MANUAL REVISIONS TO MASTER.

**See Accompanying Page for:** 

**Contact Bend Details** 

ISSUE NUMBER

ORIGINAL

1

| 837/887 Series High Temp Card Edge Connector<br>Contact Bend Detail |                                                                                                                                    | ACAD REFERENCE NO. | 837 ENG MASTER   |               |
|---------------------------------------------------------------------|------------------------------------------------------------------------------------------------------------------------------------|--------------------|------------------|---------------|
|                                                                     |                                                                                                                                    | DRAWN: J.LEE       | DATE: OCT. 06/09 |               |
|                                                                     |                                                                                                                                    | CHECKED:           | DATE:            |               |
| EDAC INC                                                            | THESE DRAWINGS AND SPECIFICATIONS ARE THE PROPERTY OF EDAC INC.,AND SHALL NOT BE REPRODUCED,OR COPIED OR USED AS THE BASIS FOR THE | SCALE: NTS         | SHEET            | 2 <b>OF</b> 2 |
| TORONTO, ONTARIO CANADA                                             |                                                                                                                                    | DRAWING NUMBER     | •                | ISSUE         |
| YOUR CONNECTION TO QUALITY & SERVICE                                | MANUFACTURE OR SALE OF APPARATUS WITHOUT WRITTEN PERMISSION.                                                                       | 837 Assembly       |                  | 1             |