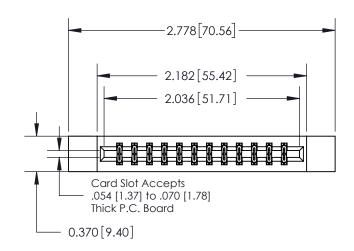

837/887 Series High Temp Card Edge Connector Part Number: 837-024-540-212

YOUR CONNECTION TO QUALITY & SERVICE

**EDAC INC** TORONTO, ONTARIO CANADA

THESE DRAWINGS AND SPECIFICATIONS ARE THE PROPERTY OF EDAC INC.,AND SHALL NOT BE REPRODUCED, OR COPIED OR USED AS THE BASIS FOR THE MANUFACTURE OR SALE OF APPARATUS WITHOUT WRITTEN PERMISSION.