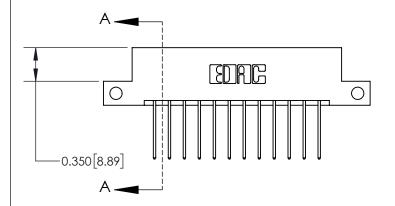

**Mounting Option** 

12-.128 (3.25) Dia. Side Mounting Holes

837/887 Series High Temp Card Edge Connector Part Number: 837-024-540-212

YOUR CONNECTION TO QUALITY & SERVICE

**EDAC INC** TORONTO, ONTARIO CANADA

THESE DRAWINGS AND SPECIFICATIONS ARE THE PROPERTY OF EDAC INC.,AND SHALL NOT BE REPRODUCED, OR COPIED OR USED AS THE BASIS FOR THE MANUFACTURE OR SALE OF APPARATUS WITHOUT WRITTEN PERMISSION.