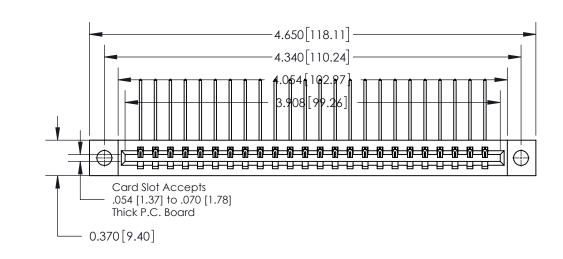

**Mounting Option** 

04-.156 (3.96) Dia. Mounting Holes

## **Contact Detail**

559-90 Degree Bend (Code 541 Contacts)

.156 [3.96] Contact Spacing x .200 [5.08] Row Spacing

THIS IS A C.A.D. GENERATED DRAWING DO NOT MAKE MANUAL REVISIONS TO MASTER.

ISSUE NUMBER

ORIGINAL

**See Accompanying Page for:** 

**Contact Bend Details** 

837/887 Series High Temp Card Edge Connector Part Number: 837-024-559-604

**EDAC INC** TORONTO, ONTARIO CANADA

THESE DRAWINGS AND SPECIFICATIONS ARE THE PROPERTY OF EDAC INC.,AND SHALL NOT BE REPRODUCED, OR COPIED OR USED AS THE BASIS FOR THE MANUFACTURE OR SALE OF APPARATUS WITHOUT WRITTEN PERMISSION.