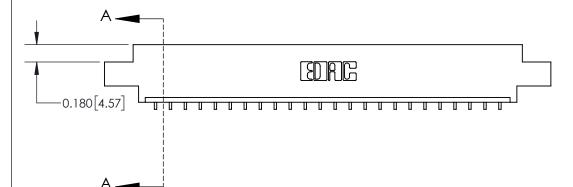

|                              | 0.600[15.24]<br>0.330[8.38]<br>Card Slot |
|------------------------------|------------------------------------------|
| .160 [4.06] Point of Contact |                                          |
|                              |                                          |
|                              | SECTION A-A                              |

ISSUE NUMBER

ORIGINAL

1

| 837/887 Series High Temp Card Edge Connector<br>Contact Bend Detail |                                                                                                                                    | ACAD REFERENCE NO. | 837 ENG MASTER   |               |
|---------------------------------------------------------------------|------------------------------------------------------------------------------------------------------------------------------------|--------------------|------------------|---------------|
|                                                                     |                                                                                                                                    | DRAWN: J.LEE       | DATE: OCT. 06/09 |               |
|                                                                     |                                                                                                                                    | CHECKED:           | DATE:            |               |
| EDAC INC                                                            | THESE DRAWINGS AND SPECIFICATIONS ARE THE PROPERTY OF EDAC INC.,AND SHALL NOT BE REPRODUCED,OR COPIED OR USED AS THE BASIS FOR THE | SCALE: NTS         | SHEET            | 2 <b>OF</b> 2 |
| TORONTO, ONTARIO CANADA                                             |                                                                                                                                    | DRAWING NUMBER     |                  | ISSUE         |
| YOUR CONNECTION TO QUALITY & SERVICE                                | MANUFACTURE OR SALE OF APPARATUS WITHOUT WRITTEN PERMISSION.                                                                       | 837 Assembly       |                  | 1             |