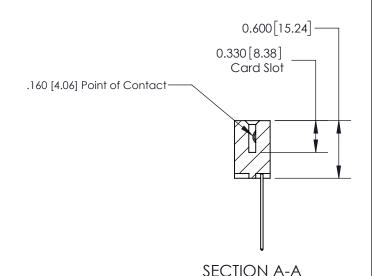

ISSUE NUMBER

ORIGINAL

1

| 837/887 Series High Temp Card Edge Connector<br>Contact Bend Detail |                                                                                                                                    | ACAD REFERENCE NO. | 837 ENG MASTER   |               |
|---------------------------------------------------------------------|------------------------------------------------------------------------------------------------------------------------------------|--------------------|------------------|---------------|
|                                                                     |                                                                                                                                    | DRAWN: J.LEE       | DATE: OCT. 06/09 |               |
|                                                                     |                                                                                                                                    | CHECKED:           | DATE:            |               |
| EDAC INC                                                            | THESE DRAWINGS AND SPECIFICATIONS ARE THE PROPERTY OF EDAC INC.,AND SHALL NOT BE REPRODUCED,OR COPIED OR USED AS THE BASIS FOR THE | SCALE: NTS         | SHEET            | 2 <b>OF</b> 2 |
| TORONTO, ONTARIO CANADA                                             |                                                                                                                                    | DRAWING NUMBER     | •                | ISSUE         |
| YOUR CONNECTION TO QUALITY & SERVICE                                | MANUFACTURE OR SALE OF APPARATUS WITHOUT WRITTEN PERMISSION.                                                                       | 837 Assembly       |                  | 1             |