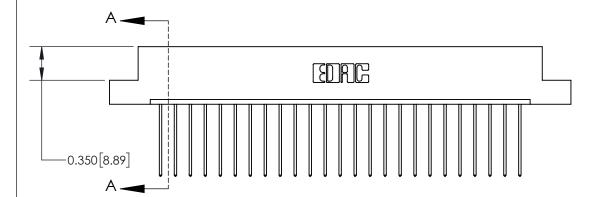

## **Contact Detail**

541-Wire Wrap .025 Sq.(0.64 Sq.) - Tail LG=.750(19.05) .156 [3.96] Contact Spacing x .200 [5.08] Row Spacing

Thick P.C. Board

0.370 [9.40]

-4.806 [122.07] -4.496 [114.20] 4.210[106.93] -4.064 [103.23] Card Slot Accepts .054 [1.37] to .070 [1.78]

THIS IS A C.A.D. GENERATED DRAWING DO NOT MAKE MANUAL REVISIONS TO MASTER.

ISSUE NUMBER

ORIGINAL

**See Accompanying Page for:** 

**Contact Bend Details** 

837/887 Series High Temp Card Edge Connector Part Number: 837-025-541-108