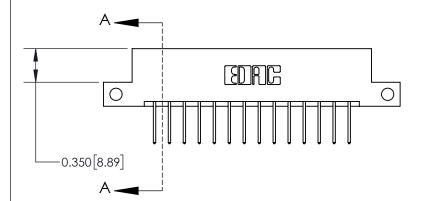

**Mounting Option** 

12-.128 (3.25) Dia. Side Mounting Holes

THIS IS A C.A.D. GENERATED DRAWING DO NOT MAKE MANUAL REVISIONS TO MASTER.

ISSUE NUMBER

ORIGINAL

837/887 Series High Temp Card Edge Connector Part Number: 837-028-523-212

YOUR CONNECTION TO QUALITY & SERVICE