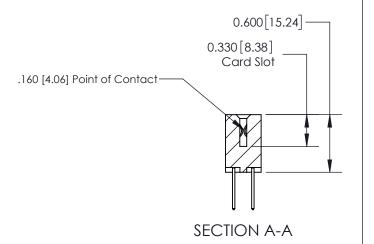

## **Contact Detail**

523-P.C. Tail .025 Sq.(0.64 Sq.) - Tail LG=.390(9.91) .156 [3.96] Contact Spacing x .200 [5.08] Row Spacing

> -3.090 78.49 2.494 [63.35] 2.348 [59.64] Card Slot Accepts .054 [1.37] to .070 [1.78] Thick P.C. Board 0.370 [9.40]