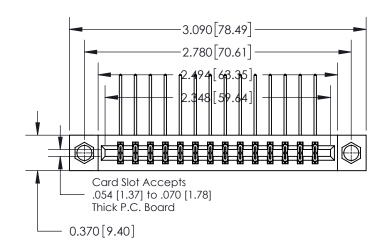

## **Contact Detail**

559-90 Degree Bend (Code 541 Contacts)

.156 [3.96] Contact Spacing x .200 [5.08] Row Spacing

THIS IS A C.A.D. GENERATED DRAWING DO NOT MAKE MANUAL REVISIONS TO MASTER.

ISSUE NUMBER

ORIGINAL

1

837/887 Series High Temp Card Edge Connector Part Number: 837-028-559-807

YOUR CONNECTION TO QUALITY & SERVICE

**EDAC INC** TORONTO, ONTARIO CANADA

THESE DRAWINGS AND SPECIFICATIONS ARE THE PROPERTY OF EDAC INC.,AND SHALL NOT BE REPRODUCED, OR COPIED OR USED AS THE BASIS FOR THE MANUFACTURE OR SALE OF APPARATUS WITHOUT WRITTEN PERMISSION.