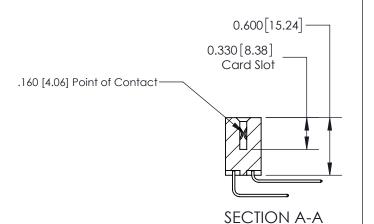

## **Contact Detail**

559-90 Degree Bend (Code 541 Contacts)

.156 [3.96] Contact Spacing x .200 [5.08] Row Spacing

THIS IS A C.A.D. GENERATED DRAWING DO NOT MAKE MANUAL REVISIONS TO MASTER.

ISSUE NUMBER

ORIGINAL

ACAD REFERENCE NO. 837 ENG MASTER DRAWN: J.LEE DATE: OCT. 06/09 CHECKED: DATE: OF 2 SCALE: NTS SHEET 1 DRAWING NUMBER **ISSUE** 837 Assembly

**See Accompanying Page for:** 

**Contact Bend Details** 

ISSUE NUMBER

ORIGINAL

1

| 837/887 Series High Temp Card Edge Connector<br>Contact Bend Detail |                                                                                                                                                                                                   | ACAD REFERENCE NO. 837 EN |                  | 3 MASTER      |
|---------------------------------------------------------------------|---------------------------------------------------------------------------------------------------------------------------------------------------------------------------------------------------|---------------------------|------------------|---------------|
|                                                                     |                                                                                                                                                                                                   | DRAWN: J.LEE              | DATE: OCT. 06/09 |               |
|                                                                     |                                                                                                                                                                                                   | CHECKED:                  | DATE:            |               |
| TORONTO, ONTARIO                                                    | THESE DRAWINGS AND SPECIFICATIONS ARE THE PROPERTY OF EDAC INC., AND SHALL NOT BE REPRODUCED, OR COPIED OR USED AS THE BASIS FOR THE MANUFACTURE OR SALE OF APPARATUS WITHOUT WRITTEN PERMISSION. | SCALE: NTS                | SHEET            | 2 <b>OF</b> 2 |
|                                                                     |                                                                                                                                                                                                   | DRAWING NUMBER            | •                | ISSUE         |
| YOUR CONNECTION TO QUALITY & SERVICE                                |                                                                                                                                                                                                   | 837 Assembly              |                  | 1             |