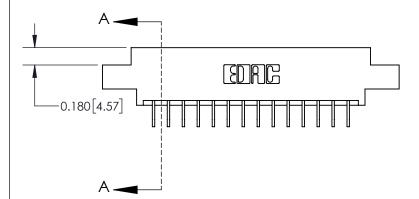

1

837/887 Series High Temp Card Edge Connector Part Number: 837-028-559-807

YOUR CONNECTION TO QUALITY & SERVICE

**EDAC INC** TORONTO, ONTARIO CANADA

THESE DRAWINGS AND SPECIFICATIONS ARE THE PROPERTY OF EDAC INC.,AND SHALL NOT BE REPRODUCED, OR COPIED OR USED AS THE BASIS FOR THE MANUFACTURE OR SALE OF APPARATUS WITHOUT WRITTEN PERMISSION.

ACAD REFERENCE NO. 837 ENG MASTER DRAWN: J.LEE DATE: OCT. 06/09 CHECKED: DATE: OF 2 SCALE: NTS SHEET 1 DRAWING NUMBER **ISSUE** 837 Assembly

**See Accompanying Page for:** 

**Contact Bend Details** 

ISSUE NUMBER