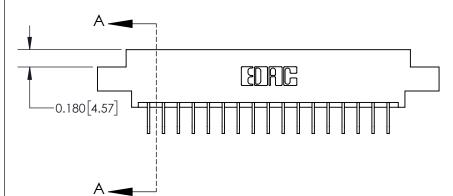

**See Accompanying Page for:** 

**Contact Bend Details** 

837/887 Series High Temp Card Edge Connector Part Number: 837-034-558-808

YOUR CONNECTION TO QUALITY & SERVICE

**EDAC INC** TORONTO, ONTARIO CANADA