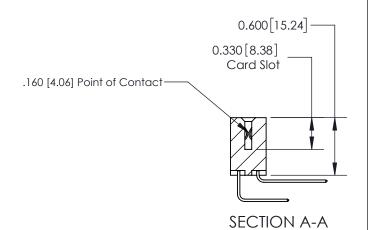

## **Contact Detail**

558-90 Degree Bend (Code 541 Contacts)

.156 [3.96] Contact Spacing x .200 [5.08] Row Spacing

THIS IS A C.A.D. GENERATED DRAWING DO NOT MAKE MANUAL REVISIONS TO MASTER.

ISSUE NUMBER

ORIGINAL

ISSUE NUMBER

ORIGINAL

1

| 837/887 Series High Temp Card Edge Connector<br>Contact Bend Detail |                                                                                                                                     | ACAD REFERENCE NO. | 837 ENG MASTER   |               |
|---------------------------------------------------------------------|-------------------------------------------------------------------------------------------------------------------------------------|--------------------|------------------|---------------|
|                                                                     |                                                                                                                                     | DRAWN: J.LEE       | DATE: OCT. 06/09 |               |
|                                                                     |                                                                                                                                     | CHECKED:           | DATE:            |               |
| EDAC INC                                                            | THESE DRAWINGS AND SPECIFICATIONS ARE THE PROPERTY OF EDAC INC.,AND SHALL NOT BE REPRODUCED, OR COPIED OR USED AS THE BASIS FOR THE | SCALE: NTS         | SHEET            | 2 <b>OF</b> 2 |
| TORONTO, ONTARIO CANADA                                             |                                                                                                                                     | DRAWING NUMBER     | •                | ISSUE         |
| YOUR CONNECTION TO QUALITY & SERVICE                                | MANUFACTURE OR SALE OF APPARATUS WITHOUT WRITTEN PERMISSION.                                                                        | 837 Assembly       |                  | 1             |