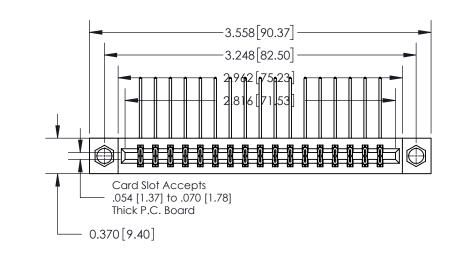

**Mounting Option** 

08-#4-40 Unified Threaded Inserts

**See Accompanying Page for:** 

**Contact Bend Details** 

837/887 Series High Temp Card Edge Connector Part Number: 837-034-558-808

YOUR CONNECTION TO QUALITY & SERVICE

**EDAC INC** TORONTO, ONTARIO CANADA