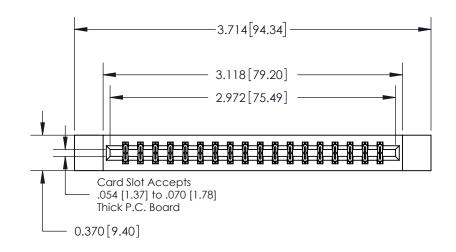

## **Contact Detail**

521-P.C. Tail .025 Sq.(0.64 Sq.) - Tail LG=.150(3.81)

.156 [3.96] Contact Spacing x .200 [5.08] Row Spacing

THIS IS A C.A.D. GENERATED DRAWING DO NOT MAKE MANUAL REVISIONS TO MASTER.