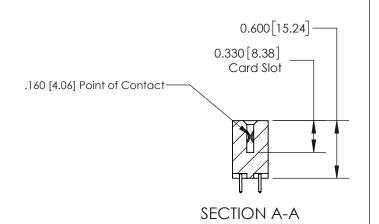

## **Contact Detail**

521-P.C. Tail .025 Sq.(0.64 Sq.) - Tail LG=.150(3.81)

.156 [3.96] Contact Spacing x .200 [5.08] Row Spacing

THIS IS A C.A.D. GENERATED DRAWING DO NOT MAKE MANUAL REVISIONS TO MASTER.