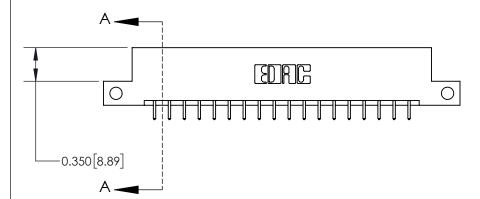

**Mounting Option** 

12-.128 (3.25) Dia. Side Mounting Holes

## **Contact Detail**

521-P.C. Tail .025 Sq.(0.64 Sq.) - Tail LG=.150(3.81)

.156 [3.96] Contact Spacing x .200 [5.08] Row Spacing





THIS IS A C.A.D. GENERATED DRAWING DO NOT MAKE MANUAL REVISIONS TO MASTER.



ISSUE NUMBER

ORIGINAL



837/887 Series High Temp Card Edge Connector Part Number: 837-036-521-212

YOUR CONNECTION TO QUALITY & SERVICE

**EDAC INC** TORONTO, ONTARIO CANADA

THESE DRAWINGS AND SPECIFICATIONS ARE THE PROPERTY OF EDAC INC.,AND SHALL NOT BE REPRODUCED, OR COPIED OR USED AS THE BASIS FOR THE MANUFACTURE OR SALE OF APPARATUS WITHOUT WRITTEN PERMISSION.

| ACAD REFERENCE NO. | 837 ENG MASTER   |       |  |
|--------------------|------------------|-------|--|
| DRAWN: J.LEE       | DATE: OCT. 06/09 |       |  |
| CHECKED:           | DATE:            |       |  |
| SCALE: NTS         | SHEET            | OF 2  |  |
| DRAWING NUMBER     |                  | ISSUE |  |
| 837 Assembly       |