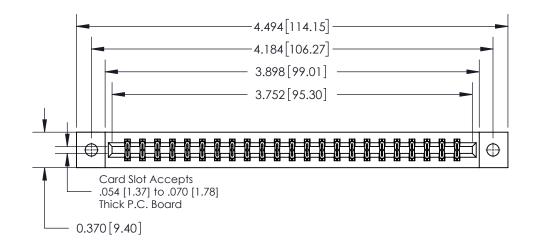

**Mounting Option** 

02-.128 (3.25) Dia. Mounting Holes

## **Contact Detail**

523-P.C. Tail .025 Sq.(0.64 Sq.) - Tail LG=.390(9.91)

.156 [3.96] Contact Spacing x .200 [5.08] Row Spacing





THIS IS A C.A.D. GENERATED DRAWING DO NOT MAKE MANUAL REVISIONS TO MASTER.



ISSUE NUMBER ORIGINAL



**See Accompanying Page for:** 

**Contact Bend Details** 

837/887 Series High Temp Card Edge Connector Part Number: 837-046-523-202



**EDAC INC** TORONTO, ONTARIO CANADA

THESE DRAWINGS AND SPECIFICATIONS ARE THE PROPERTY OF EDAC INC.,AND SHALL NOT BE REPRODUCED, OR COPIED OR USED AS THE BASIS FOR THE MANUFACTURE OR SALE OF APPARATUS WITHOUT WRITTEN PERMISSION.

| ACAD REFERENCE NO. 837 ENG MASTE |                  |  |  |
|----------------------------------|------------------|--|--|
| DRAWN: J.LEE                     | DATE: OCT. 06/09 |  |  |
| CHECKED:                         | DATE:            |  |  |
| SCALE: NTS                       | SHEET 1 OF 2     |  |  |
| DRAWING NUMB