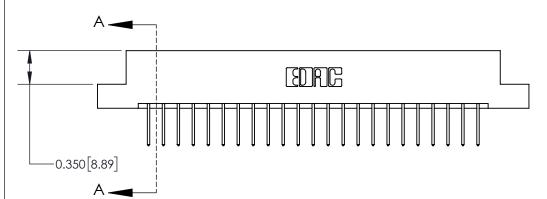

## **Contact Detail**

523-P.C. Tail .025 Sq.(0.64 Sq.) - Tail LG=.390(9.91)

.156 [3.96] Contact Spacing x .200 [5.08] Row Spacing

THIS IS A C.A.D. GENERATED DRAWING DO NOT MAKE MANUAL REVISIONS TO MASTER.