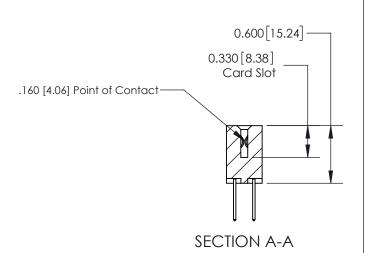

## **Contact Detail**

523-P.C. Tail .025 Sq.(0.64 Sq.) - Tail LG=.390(9.91)

.156 [3.96] Contact Spacing x .200 [5.08] Row Spacing

THIS IS A C.A.D. GENERATED DRAWING DO NOT MAKE MANUAL REVISIONS TO MASTER.