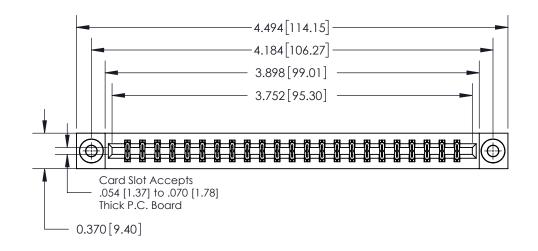

**Mounting Option** 

03-.116 (2.95) I.D. Floating Eyelets

ISSUE NUMBER

ORIGINAL

**See Accompanying Page for:** 

**Contact Bend Details** 

837/887 Series High Temp Card Edge Connector Part Number: 837-046-544-203

**EDAC INC** TORONTO, ONTARIO CANADA

SHALL NOT BE REPRODUCED, OR COPIED OR USED AS THE BASIS FOR THE MANUFACTURE OR SALE OF APPARATUS WITHOUT WRITTEN PERMISSION.