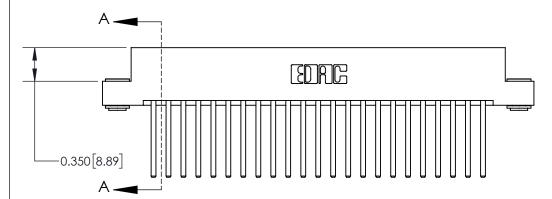

## **Contact Detail**

544-Wire Wrap .050x.025(1.27x0.64) - Tail LG=.750(19.05)

.156 [3.96] Contact Spacing x .200 [5.08] Row Spacing

THIS IS A C.A.D. GENERATED DRAWING DO NOT MAKE MANUAL REVISIONS TO MASTER.

ISSUE NUMBER

ORIGINAL

**See Accompanying Page for:** 

**Contact Bend Details** 

837/887 Series High Temp Card Edge Connector Part Number: 837-046-544-203

**EDAC INC** TORONTO, ONTARIO CANADA

SHALL NOT BE REPRODUCED, OR COPIED OR USED AS THE BASIS FOR THE MANUFACTURE OR SALE OF APPARATUS WITHOUT WRITTEN PERMISSION.