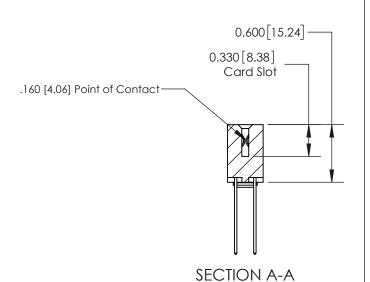

ISSUE NUMBER

ORIGINAL

1

| 837/887 Series High Temp Card Edge Connector<br>Contact Bend Detail |                                                                                                                                     | ACAD REFERENCE NO. | 837 ENG MASTER   |               |
|---------------------------------------------------------------------|-------------------------------------------------------------------------------------------------------------------------------------|--------------------|------------------|---------------|
|                                                                     |                                                                                                                                     | DRAWN: J.LEE       | DATE: OCT. 06/09 |               |
|                                                                     |                                                                                                                                     | CHECKED:           | DATE:            |               |
| EDAC INC                                                            | THESE DRAWINGS AND SPECIFICATIONS ARE THE PROPERTY OF EDAC INC.,AND SHALL NOT BE REPRODUCED, OR COPIED OR USED AS THE BASIS FOR THE | SCALE: NTS         | SHEET            | 2 <b>OF</b> 2 |
| TORONTO, ONTARIO CANADA                                             |                                                                                                                                     | DRAWING NUMBER     | •                | ISSUE         |
| YOUR CONNECTION TO QUALITY & SERVICE                                | MANUFACTURE OR SALE OF APPARATUS WITHOUT WRITTEN PERMISSION.                                                                        | 837 Assembly       |                  | 1             |