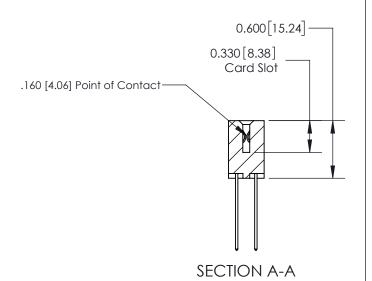

ISSUE NUMBER

ORIGINAL

1

| 837/887 Series High Temp Card Edge Connector<br>Contact Bend Detail |                                                                                                                                     | ACAD REFERENCE NO. | 837 ENG          | 3 MASTER      |
|---------------------------------------------------------------------|-------------------------------------------------------------------------------------------------------------------------------------|--------------------|------------------|---------------|
|                                                                     |                                                                                                                                     | DRAWN: J.LEE       | DATE: OCT. 06/09 |               |
|                                                                     |                                                                                                                                     | CHECKED:           | DATE:            |               |
| EDAC INC                                                            | THESE DRAWINGS AND SPECIFICATIONS ARE THE PROPERTY OF EDAC INC.,AND SHALL NOT BE REPRODUCED, OR COPIED OR USED AS THE BASIS FOR THE | SCALE: NTS         | SHEET            | 2 <b>OF</b> 2 |
| TORONTO, ONTARIO CANADA                                             |                                                                                                                                     | DRAWING NUMBER     |                  | ISSUE         |
| YOUR CONNECTION TO QUALITY & SERVICE WITHOUT WRITTEN PERMISSION.    |                                                                                                                                     | 837 Assembly       |                  | 1             |