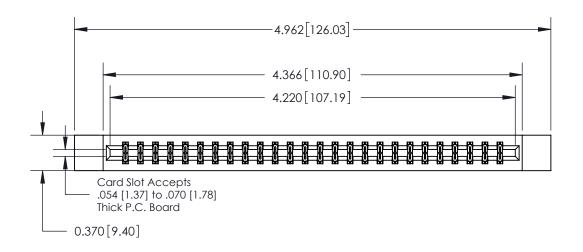

**Mounting Option** 

12-.128 (3.25) Dia. Side Mounting Holes

## **Contact Detail**

544-Wire Wrap .050x.025(1.27x0.64) - Tail LG=.750(19.05)

.156 [3.96] Contact Spacing x .200 [5.08] Row Spacing

THIS IS A C.A.D. GENERATED DRAWING DO NOT MAKE MANUAL REVISIONS TO MASTER.

ISSUE NUMBER

ORIGINAL

**See Accompanying Page for:** 

**Contact Bend Details** 

837/887 Series High Temp Card Edge Connector Part Number: 837-052-544-212

**EDAC INC** TORONTO, ONTARIO CANADA

THESE DRAWINGS AND SPECIFICATIONS ARE THE PROPERTY OF EDAC INC.,AND SHALL NOT BE REPRODUCED, OR COPIED OR USED AS THE BASIS FOR THE MANUFACTURE OR SALE OF APPARATUS WITHOUT WRITTEN PERMISSION.