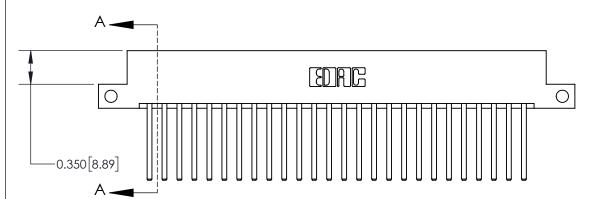

**Mounting Option** 

12-.128 (3.25) Dia. Side Mounting Holes

ISSUE NUMBER

ORIGINAL

**See Accompanying Page for:** 

**Contact Bend Details** 

837/887 Series High Temp Card Edge Connector Part Number: 837-052-544-212

**EDAC INC** TORONTO, ONTARIO CANADA

THESE DRAWINGS AND SPECIFICATIONS ARE THE PROPERTY OF EDAC INC.,AND SHALL NOT BE REPRODUCED, OR COPIED OR USED AS THE BASIS FOR THE MANUFACTURE OR SALE OF APPARATUS WITHOUT WRITTEN PERMISSION.