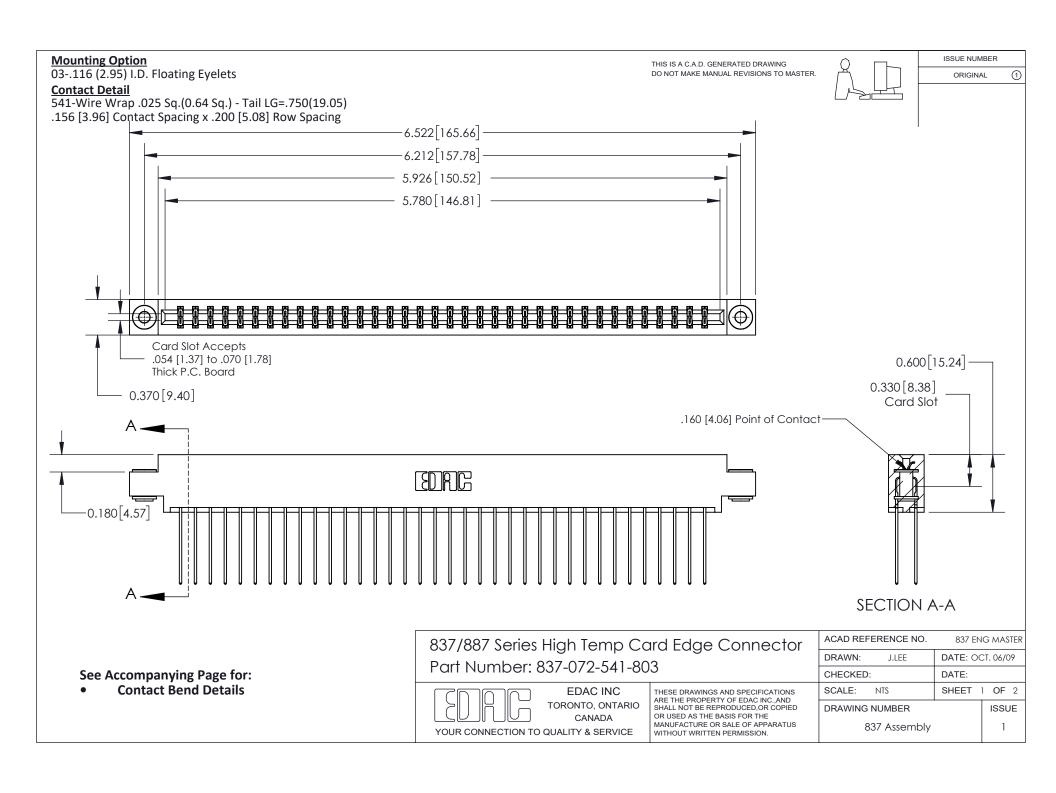

ISSUE NUMBER

ORIGINAL

1

| 837/887 Series High Temp Card Edge Connector<br>Contact Bend Detail |                                                                                                                                                                                                   | ACAD REFERENCE NO. 837 EN |                  | 3 MASTER      |
|---------------------------------------------------------------------|---------------------------------------------------------------------------------------------------------------------------------------------------------------------------------------------------|---------------------------|------------------|---------------|
|                                                                     |                                                                                                                                                                                                   | DRAWN: J.LEE              | DATE: OCT. 06/09 |               |
|                                                                     |                                                                                                                                                                                                   | CHECKED:                  | DATE:            |               |
| TORONTO, ONTARIO                                                    | THESE DRAWINGS AND SPECIFICATIONS ARE THE PROPERTY OF EDAC INC., AND SHALL NOT BE REPRODUCED, OR COPIED OR USED AS THE BASIS FOR THE MANUFACTURE OR SALE OF APPARATUS WITHOUT WRITTEN PERMISSION. | SCALE: NTS                | SHEET            | 2 <b>OF</b> 2 |
|                                                                     |                                                                                                                                                                                                   | DRAWING NUMBER            | •                | ISSUE         |
| YOUR CONNECTION TO QUALITY & SERVICE                                |                                                                                                                                                                                                   | 837 Assembly              |                  | 1             |