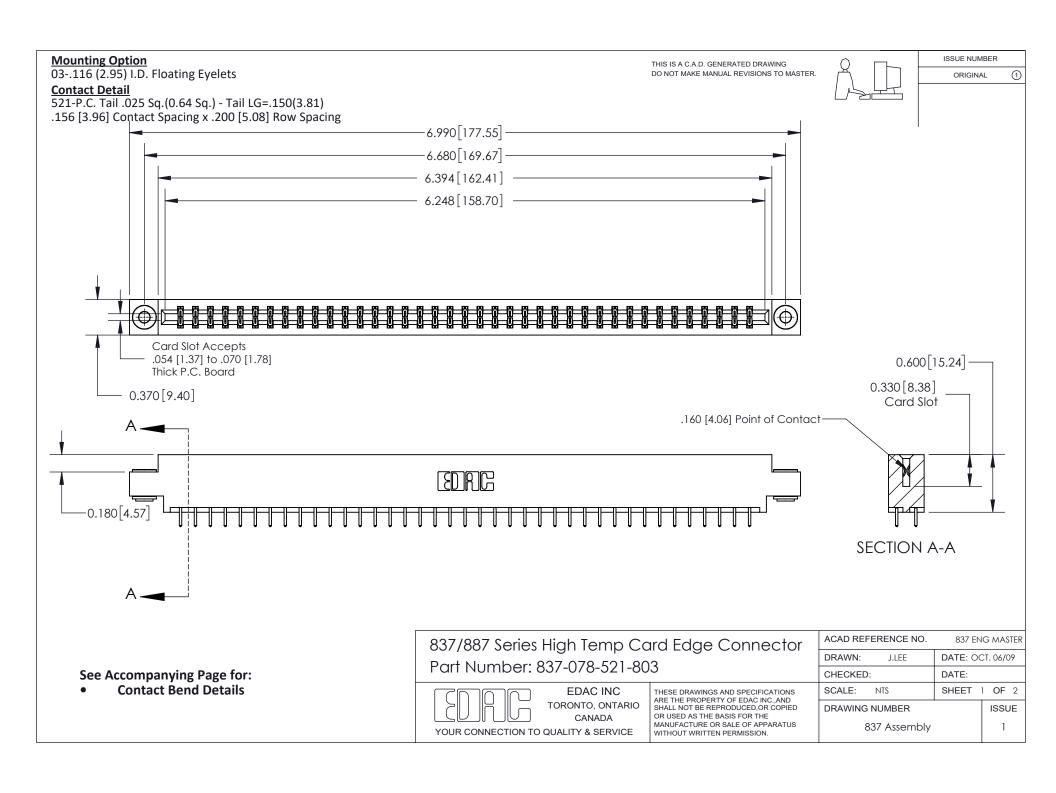

ISSUE NUMBER

ORIGINAL

1

| 837/887 Series High Temp Card Edge Connector<br>Contact Bend Detail |                                                                                                                                                                                                   | ACAD REFERENCE NO. 837 EN |                  | 3 MASTER      |
|---------------------------------------------------------------------|---------------------------------------------------------------------------------------------------------------------------------------------------------------------------------------------------|---------------------------|------------------|---------------|
|                                                                     |                                                                                                                                                                                                   | DRAWN: J.LEE              | DATE: OCT. 06/09 |               |
|                                                                     |                                                                                                                                                                                                   | CHECKED:                  | DATE:            |               |
| TORONTO, ONTARIO                                                    | THESE DRAWINGS AND SPECIFICATIONS ARE THE PROPERTY OF EDAC INC., AND SHALL NOT BE REPRODUCED, OR COPIED OR USED AS THE BASIS FOR THE MANUFACTURE OR SALE OF APPARATUS WITHOUT WRITTEN PERMISSION. | SCALE: NTS                | SHEET            | 2 <b>OF</b> 2 |
|                                                                     |                                                                                                                                                                                                   | DRAWING NUMBER            | •                | ISSUE         |
| YOUR CONNECTION TO QUALITY & SERVICE                                |                                                                                                                                                                                                   | 837 Assembly              |                  | 1             |